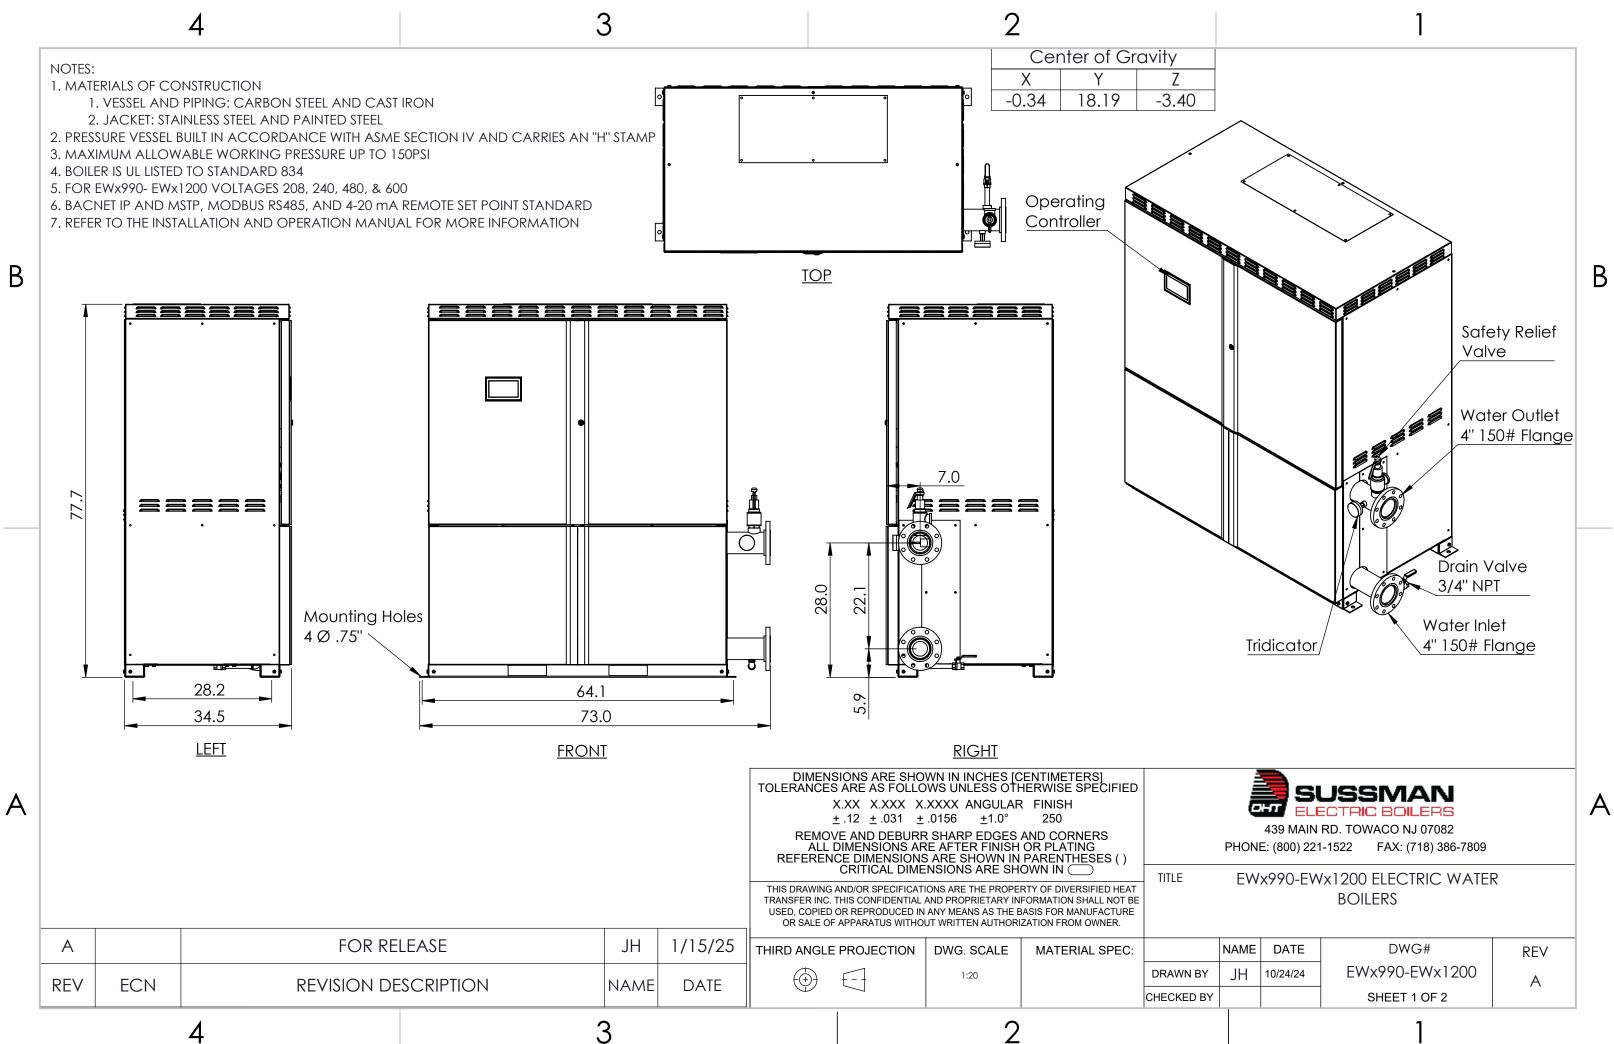

2

## NOTES:

В

1. SERVICE CLEARANCES TO BE IN CONFORMANCE TO NEC REQUIREMENTS. ALLOW A MINIMUM OF 36" CLEARANCE IN FRONT OF DOORS FOR SERVICING OF HEATING ELEMENTS. RECOMMENDED 24" CLEARANCE FOR OTHER SIDES OF BOILER FOR SERVICING.

4

2. MINIMUM 1" CLEARANCE TO ALL COMBUSTIBLE MATERIALS

## <u>Service Clearance Requirements</u>

3



| A |     |     |             |            |             |         | X.X)<br>±.12<br>REMOVE A<br>ALL DIM<br>REFERENCE<br>CR<br>THIS DRAWING AND/<br>TRANSFER INC. THIS<br>USED, COPIED OR F | DIMENSIONS ARE SHOWN IN INCHES [CENTIMETERS]<br>TOLERANCES ARE AS FOLLOWS UNLESS OTHERWISE SPECIFIED<br>X.XX X.XXX X.XXX ANGULAR FINISH<br>±.12 ±.031 ±.0156 ±1.0° 250<br>REMOVE AND DEBURR SHARP EDGES AND CORNERS<br>ALL DIMENSIONS ARE AFTER FINISH OR PLATING<br>REFERENC