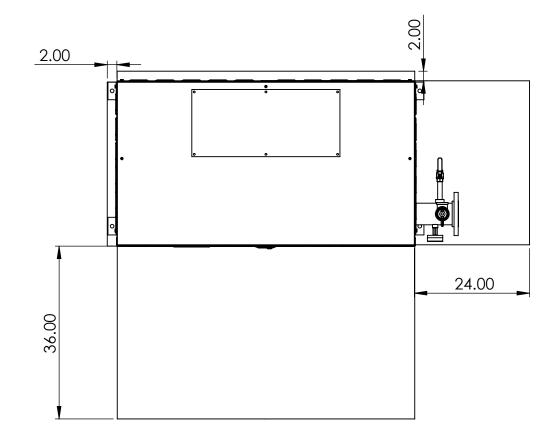

## NOTES:

В

1. SERVICE CLEARANCES TO BE IN CONFORMANCE TO NEC REQUIREMENTS. ALLOW A MINIMUM OF 36" CLEARANCE IN FRONT OF DOORS FOR SERVICING OF HEATING ELEMENTS. RECOMMENDED 24" CLEARANCE FOR OTHER SIDES OF BOILER FOR SERVICING.

4

2. MINIMUM 1" CLEARANCE TO ALL COMBUSTIBLE MATERIALS

## <u>Service Clearance Requirements</u>

3

| A |     |     |             |            |             |         | X.X)<br>±.12<br>REMOVE A<br>ALL DIM<br>REFERENCE<br>CR<br>THIS DRAWING AND/<br>TRANSFER INC. THIS<br>USED, COPIED OR F | DIMENSIONS ARE SHOWN IN INCHES [CENTIMETERS]<br>TOLERANCES ARE AS FOLLOWS UNLESS OTHERWISE SPECIFIED<br>X.XX X.XXX X.XXX ANGULAR FINISH<br>±.12 ±.031 ±.0156 ±1.0° 250<br>REMOVE AND DEBURR SHARP EDGES AND CORNERS<br>ALL DIMENSIONS ARE AFTER FINISH OR PLATING<br>REFERENCE DIMENSIONS ARE SHOWN IN PARENTHESES ()<br>CRITICAL DIMENSIONS ARE SHOWN IN O<br>THIS DRAWING AND/OR SPECIFICATIONS ARE THE PROPERTY OF DIVERSIFIED HEAT<br>TRANSFER INC. THIS CONFIDENTIAL AND PROPRIETARY INFORMATION SHALL NOT BE<br>USED, COPIED OR REPRODUCED IN ANY MEANS AS THE BASIS FOR MANUFACTURE<br>OR SALE OF APPARATUS WITHOUT WRITTEN AUTHORIZATION FROM OWNER. |            |                | Image: Sussimilation of the sector of the |             |                                |     | A |
|---|-----|-----|-------------|------------|-------------|---------|------------------------------------------------------------------------------------------------------------------------|--------------------------------------------------------------------------------------------------------------------------------------------------------------------------------------------------------------------------------------------------------------------------------------------------------------------------------------------------------------------------------------------------------------------------------------------------------------------------------------------------------------------------------------------------------------------------------------------------------------------------------------------------------------|------------|----------------|-------------------------------------------------------------------------------------------------------------------------------------------------------------------------------------------------------------------------------------------------------------------------------------------------------------------------------------------------------------------------------------------------------------------------------------------------------------------------------------------------------------------------------------------------------------------------------------------------------------------------------------------------------------------------------------------------------------------------------------------------------------------------------------------------------------------------------------------------------------------------------------------------------------------------------------------------------------------------------------------------------------------------------------------------------------------------------------------------------------------------------------------------------------------------------------------------------------------------------------------------------------------------------------------------------------------------------------------------------------------------------------------------------------------------------------------------------------------------------------------------------------------------------------------------------------------------------------------------------------------------------------------------------------------------------------------------------------------------------------------------------------------------------------------------------------------------------------------------------------------------------------------------------------------------------------------------------------------------------------------------------------------------------------------------------------------------------------------------|-------------|--------------------------------|-----|---|
|   | А   |     | FOR RE      | LEASE      | JH          | 1/15/25 | THIRD ANGLE PR                                                                                                         | PROJECTION DV                                                                                                                                                                                                                                                                                                                                                                                                                                                                                                                                                                                                                                                | DWG. SCALE | MATERIAL SPEC: |                                                                                                                                                                                                                                                                                                                                                                                                                                                                                                                                                                                                                                                                                                                                                                                                                                                                                                                                                                                                                                                                                                                                                                                                                                                                                                                                                                                                                                                                                                                                                                                                                                                                                                                                                                                                                                                                                                                                                                                                                                                                                                 | NAME DATE   | DWG#                           | REV | - |
|   | REV | ECN | REVISION DE | ESCRIPTION | NAME        | DATE    |                                                                                                                        |                                                                                                                                                                                                                                                                                                                                                                                                                                                                                                                                                                                                                                                              | 1:20       |                | DRAWN BY<br>CHECKED BY                                                                                                                                                                                                                                                                                                                                                                                                                                                                                                                                                                                                                                                                                                                                                                                                                                                                                                                                                                                                                                                                                                                                                                                                                                                                                                                                                                                                                                                                                                                                                                                                                                                                                                                                                                                                                                                                                                                                                                                                                                                                          | JH 10/24/24 | EWx990-EWx1200<br>Sheet 2 of 2 | A   |   |
|   | 4   |     |             | 3          | · · · · · · |         | 2                                                                                                                      |                                                                                                                                                                                                                                                                                                                                                                                                                                                                                                                                                                                                                                                              |            | 1              |                                                                                                                                                                                                                                                                                                                                                                                                                                                                                                                                                                                                                                                                                                                                                                                                                                                                                                                                                                                                                                                                                                                                                                                                                                                                                                                                                                                                                                                                                                                                                                                                                                                                                                                                                                                                                                                                                                                                                                                                                                                                                                 |             |                                |     |   |