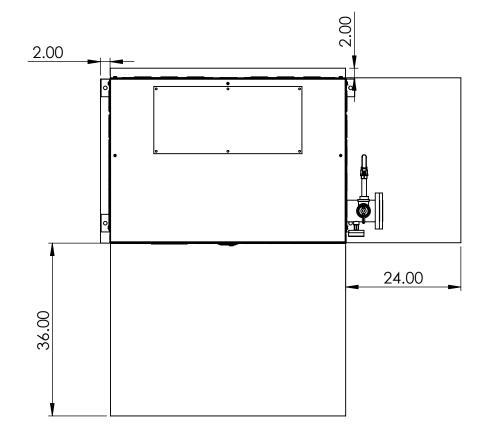

### NOTES:

1. SERVICE CLEARANCES TO BE IN CONFORMANCE TO NEC REQUIREMENTS. ALLOW A MINIMUM OF 36" CLEARANCE IN FRONT OF DOORS FOR SERVICING OF HEATING ELEMENTS. RECOMMENDED 24" CLEARANCE FOR OTHER SIDES OF BOILER FOR SERVICING.

4

2. MINIMUM 1" CLEARANCE TO ALL COMBUSTIBLE MATERIALS

В

# <u>Service Clearance Requirements</u>

3

| A |     |         |                    |                             |    |      |                                                                                                                                                                                                                                                                                               | DIMENSIONS ARE SHOWN IN INCHES [CENTIMETERS]<br>TOLERANCES ARE AS FOLLOWS UNLESS OTHERWISE SPECIFIED<br>X.XX X.XXX X.XXXX ANGULAR FINISH<br>$\pm .12 \pm .031 \pm .0156 \pm 1.0^{\circ} 250$<br>REMOVE AND DEBURR SHARP EDGES AND CORNERS<br>ALL DIMENSIONS ARE AFTER FINISH OR PLATING<br>REFERENCE DIMENSIONS ARE SHOWN IN PARENTHESES ( )<br>CRITICAL DIMENSIONS ARE SHOWN IN $\bigcirc$ |            |                |                        |      | SUSSMAN   439 MAIN RD. TOWACO NJ 07082   PHONE: (800) 221-1522   FAX: (718) 386-7809   TITLE   EWx510-EWx600 ELECTRIC WATER |                                            |     |  |  |
|---|-----|---------|--------------------|-----------------------------|----|------|-----------------------------------------------------------------------------------------------------------------------------------------------------------------------------------------------------------------------------------------------------------------------------------------------|---------------------------------------------------------------------------------------------------------------------------------------------------------------------------------------------------------------------------------------------------------------------------------------------------------------------------------------------------------------------------------------------|------------|----------------|------------------------|------|-----------------------------------------------------------------------------------------------------------------------------|--------------------------------------------|-----|--|--|
|   |     |         |                    |                             |    |      | THIS DRAWING AND/OR SPECIFICATIONS ARE THE PROPERTY OF DIVERSIFIED HEAT<br>TRANSFER INC. THIS CONFIDENTIAL AND PROPRIETARY INFORMATION SHALL NOT BE<br>USED, COPIED OR REPRODUCED IN ANY MEANS AS THE BASIS FOR MANUFACTURE<br>OR SALE OF APPARATUS WITHOUT WRITTEN AUTHORIZATION FROM OWNER. |                                                                                                                                                                                                                                                                                                                                                                                             |            |                |                        |      |                                                                                                                             |                                            |     |  |  |
|   | A   | FOR REL |                    | LEASE                       | JH |      | THIRD ANGLE                                                                                                                                                                                                                                                                                   | PROJECTION                                                                                                                                                                                                                                                                                                                                                                                  | DWG. SCALE | MATERIAL SPEC: |                        | NAME |                                                                                                                             | DWG#                                       | REV |  |  |
|   | REV | ECN     | <b>REVISION DE</b> | <b>REVISION DESCRIPTION</b> |    | DATE |                                                                                                                                                                                                                                                                                               |                                                                                                                                                                                                                                                                                                                                                                                             |            |                | DRAWN BY<br>CHECKED BY | JH   | 10/24/24                                                                                                                    | EWx510-EWx600<br>208V&240V<br>SHEET 4 OF 4 | A   |  |  |
|   | 4   |         | 3                  |                             |    |      | 2                                                                                                                                                                                                                                                                                             |                                                                                                                                                                                                                                                                                                                                                                                             |            | 1              |                        |      |                                                                                                                             |                                            |     |  |  |

В

Α