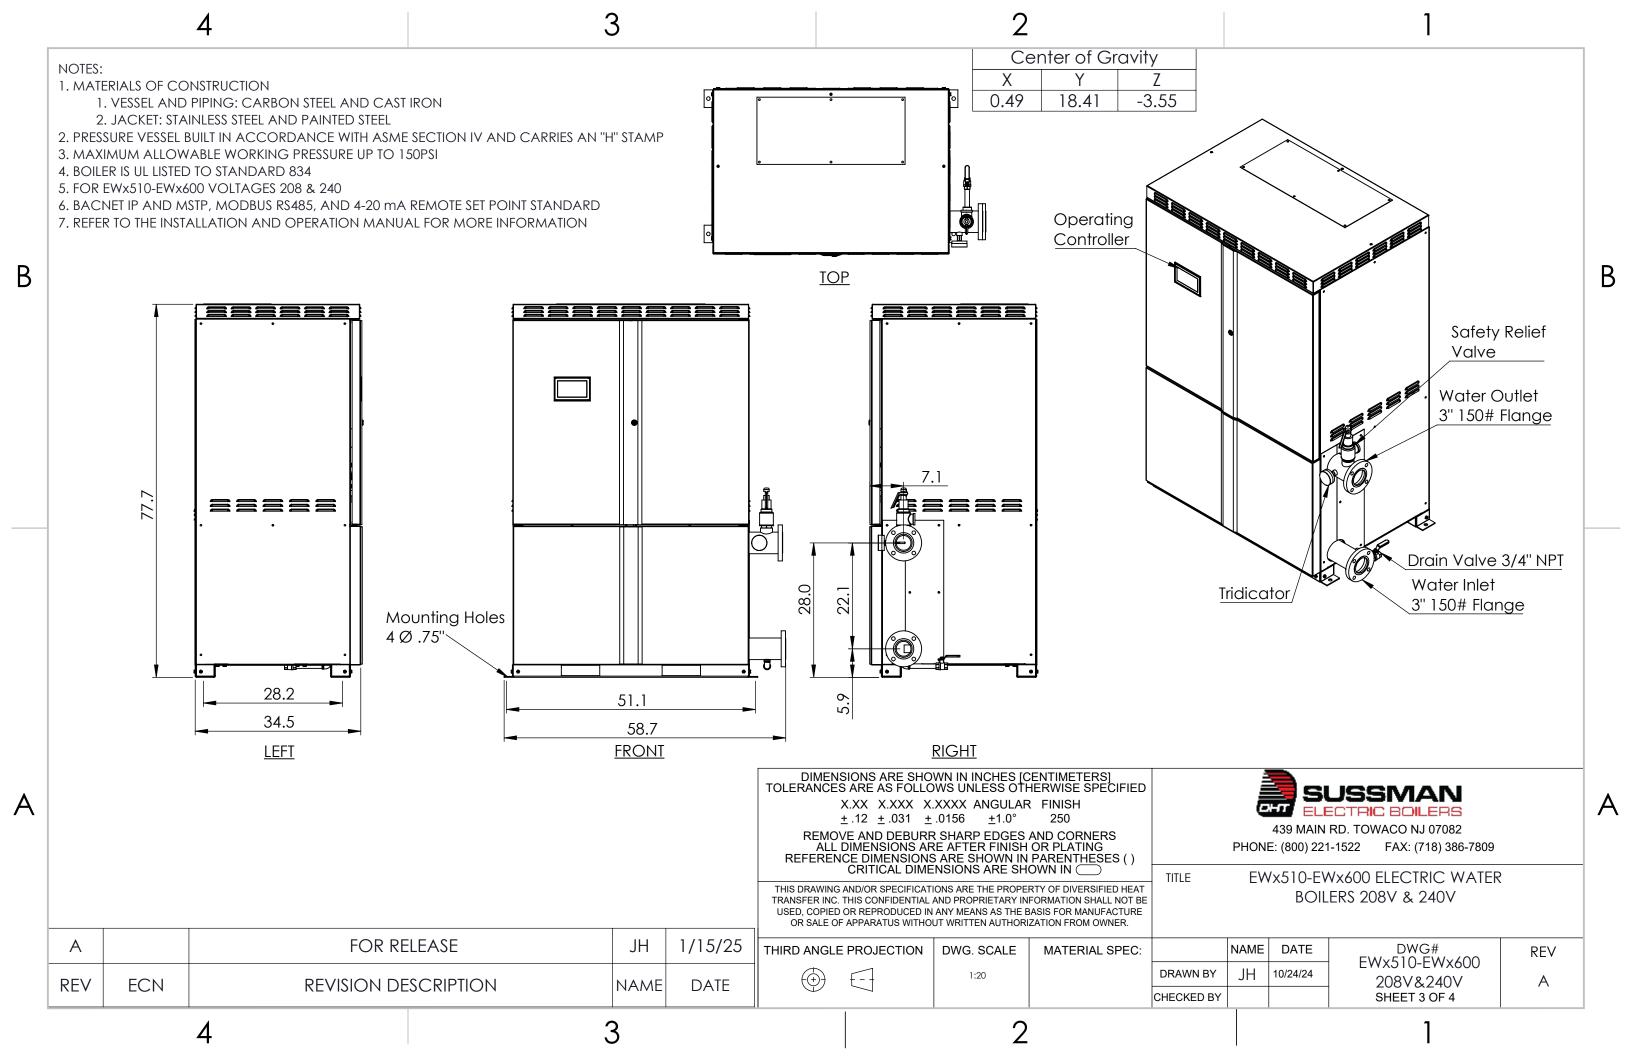

### NOTES:

1. SERVICE CLEARANCES TO BE IN CONFORMANCE TO NEC REQUIREMENTS. ALLOW A MINIMUM OF 36" CLEARANCE IN FRONT OF DOORS FOR SERVICING OF HEATING ELEMENTS. RECOMMENDED 24" CLEARANCE FOR OTHER SIDES OF BOILER FOR SERVICING.

4

2. MINIMUM 1" CLEARANCE TO ALL COMBUSTIBLE MATERIALS

В

# <u>Service Clearance Requirements</u>

3

| A |     |         |                    |                             |    |      |                                                                                                                                                                                                                                                                                               | DIMENSIONS ARE SHOWN IN INCHES [CENTIMETERS]<br>TOLERANCES ARE AS FOLLOWS UNLESS OTHERWISE SPECIFIED<br>X.XX X.XXX X.XXXX ANGULAR FINISH<br>$\pm .12 \pm .031 \pm .0156 \pm 1.0^{\circ} 250$<br>REMOVE AND DEBURR SHARP EDGES AND CORNERS<br>ALL DIMENSIONS ARE AFTER FINISH OR PLATING<br>REFERENCE DIMENSIONS ARE SHOWN IN PARENTHESES ( )<br>CRITICAL DIMENSIONS ARE SHOWN IN $\bigcirc$ |            |                |                        |      | SUSSMAN   439 MAIN RD. TOWACO NJ 07082   PHONE: (800) 221-1522   FAX: (718) 386-7809   TITLE   EWx510-EWx600 ELECTRIC WATER |                                            |     |  |  |
|---|-----|---------|--------------------|-----------------------------|----|------|-----------------------------------------------------------------------------------------------------------------------------------------------------------------------------------------------------------------------------------------------------------------------------------------------|---------------------------------------------------------------------------------------------------------------------------------------------------------------------------------------------------------------------------------------------------------------------------------------------------------------------------------------------------------------------------------------------|------------|----------------|------------------------|------|-----------------------------------------------------------------------------------------------------------------------------|--------------------------------------------|-----|--|--|
|   |     |         |                    |                             |    |      | THIS DRAWING AND/OR SPECIFICATIONS ARE THE PROPERTY OF DIVERSIFIED HEAT<br>TRANSFER INC. THIS CONFIDENTIAL AND PROPRIETARY INFORMATION SHALL NOT BE<br>USED, COPIED OR REPRODUCED IN ANY MEANS AS THE BASIS FOR MANUFACTURE<br>OR SALE OF APPARATUS WITHOUT WRITTEN AUTHORIZATION FROM OWNER. |                                                                                                                                                                                                                                                                                                                                                                                             |            |                |                        |      |                                                                                                                             |                                            |     |  |  |
|   | A   | FOR REL |                    | LEASE                       | JH |      | THIRD ANGLE                                                                                                                                                                                                                                                                                   | PROJECTION                                                                                                                                                                                                                                                                                                                                                                                  | DWG. SCALE | MATERIAL SPEC: |                        | NAME |                                                                                                                             | DWG#                                       | REV |  |  |
|   | REV | ECN     | <b>REVISION DE</b> | <b>REVISION DESCRIPTION</b> |    | DATE |                                                                                                                                                                                                                                                                                               |                                                                                                                                                                                                                                                                                                                                                                                             |            |                | DRAWN BY<br>CHECKED BY | JH   | 10/24/24                                                                                                                    | EWx510-EWx600<br>208V&240V<br>SHEET 4 OF 4 | A   |  |  |
|   | 4   |         | 3                  |                             |    |      | 2                                                                                                                                                                                                                                                                                             |                                                                                                                                                                                                                                                                                                                                                                                             |            | 1              |                        |      |                                                                                                                             |                                            |     |  |  |

В

Α