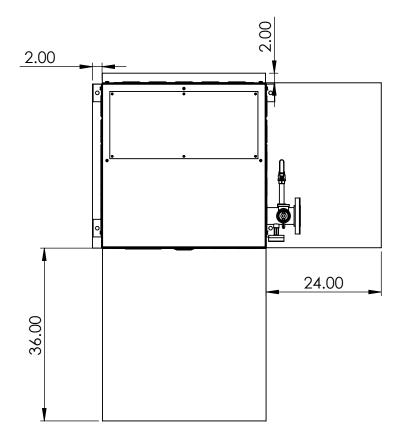

#### NOTES:

В

1. SERVICE CLEARANCES TO BE IN CONFORMANCE TO NEC REQUIREMENTS. ALLOW A MINIMUM OF 36" CLEARANCE IN FRONT OF DOORS FOR SERVICING OF HEATING ELEMENTS. RECOMMENDED 24" CLEARANCE FOR OTHER SIDES OF BOILER FOR SERVICING.

4

2. MINIMUM 1" CLEARANCE TO ALL COMBUSTIBLE MATERIALS

## <u>Service Clearance Requirements</u>

3

| А |     |                             |   |       |      |         |                                                                                                                                                                                                                                                                                                                                     |                          | DIMENSIONS ARE SHOWN IN INCHES [CENTIMETERS]<br>TOLERANCES ARE AS FOLLOWS UNLESS OTHERWISE SPECIFIED<br>X.XX X.XXX X.XXXX ANGULAR FINISH<br>±.12 ±.031 ±.0156 ±1.0° 250<br>REMOVE AND DEBURR SHARP EDGES AND CORNERS<br>ALL DIMENSIONS ARE AFTER FINISH OR PLATING<br>REFERENCE DIMENSIONS ARE SHOWN IN PARENTHESES () |                        |       |                                                                                      | A39 MAIN RD. TOWACO NJ 07082<br>PHONE: (800) 221-1522 FAX: (718) 386-7809 |      |     |  |  |  |
|---|-----|-----------------------------|---|-------|------|---------|-------------------------------------------------------------------------------------------------------------------------------------------------------------------------------------------------------------------------------------------------------------------------------------------------------------------------------------|--------------------------|------------------------------------------------------------------------------------------------------------------------------------------------------------------------------------------------------------------------------------------------------------------------------------------------------------------------|------------------------|-------|--------------------------------------------------------------------------------------|---------------------------------------------------------------------------|------|-----|--|--|--|
|   |     |                             |   |       |      |         | CRITICAL DIMENSIONS ARE SHOWN IN C<br>THIS DRAWING AND/OR SPECIFICATIONS ARE THE PROPERTY OF DIVERSIFIED HEAT<br>TRANSFER INC. THIS CONFIDENTIAL AND PROPRIETARY INFORMATION SHALL NOT BE<br>USED, COPIED OR REPRODUCED IN ANY MEANS AS THE BASIS FOR MANUFACTURE<br>OR SALE OF APPARATUS WITHOUT WRITTEN AUTHORIZATION FROM OWNER. |                          |                                                                                                                                                                                                                                                                                                                        |                        | TITLE | TITLE EWx270-EWx600 ELECTRIC WATER<br>BOILERS<br>* EXCLUDES EWx510-EWx600 208V, 240V |                                                                           |      |     |  |  |  |
|   | A   | A FOR R                     |   | LEASE | JH   | 1/15/25 | THIRD ANGLE                                                                                                                                                                                                                                                                                                                         | ANGLE PROJECTION DWG. SC |                                                                                                                                                                                                                                                                                                                        | MATERIAL SPEC:         | :     | NAME                                                                                 | DATE                                                                      | DWG# | REV |  |  |  |
|   | REV | EV ECN REVISION DESCRIPTION |   | NAME  | DATE |         |                                                                                                                                                                                                                                                                                                                                     | 1:20                     |                                                                                                                                                                                                                                                                                                                        | DRAWN BY<br>CHECKED BY | JH    | 10/23/24                                                                             | EWx270-EWx600<br>Sheet 2 of 4                                             | A    |     |  |  |  |
|   | 4   |                             | 3 |       |      |         | 2                                                                                                                                                                                                                                                                                                                                   |                          |                                                                                                                                                                                                                                                                                                                        | ·                      | 1     |                                                                                      |                                                                           |      |     |  |  |  |

В

Α