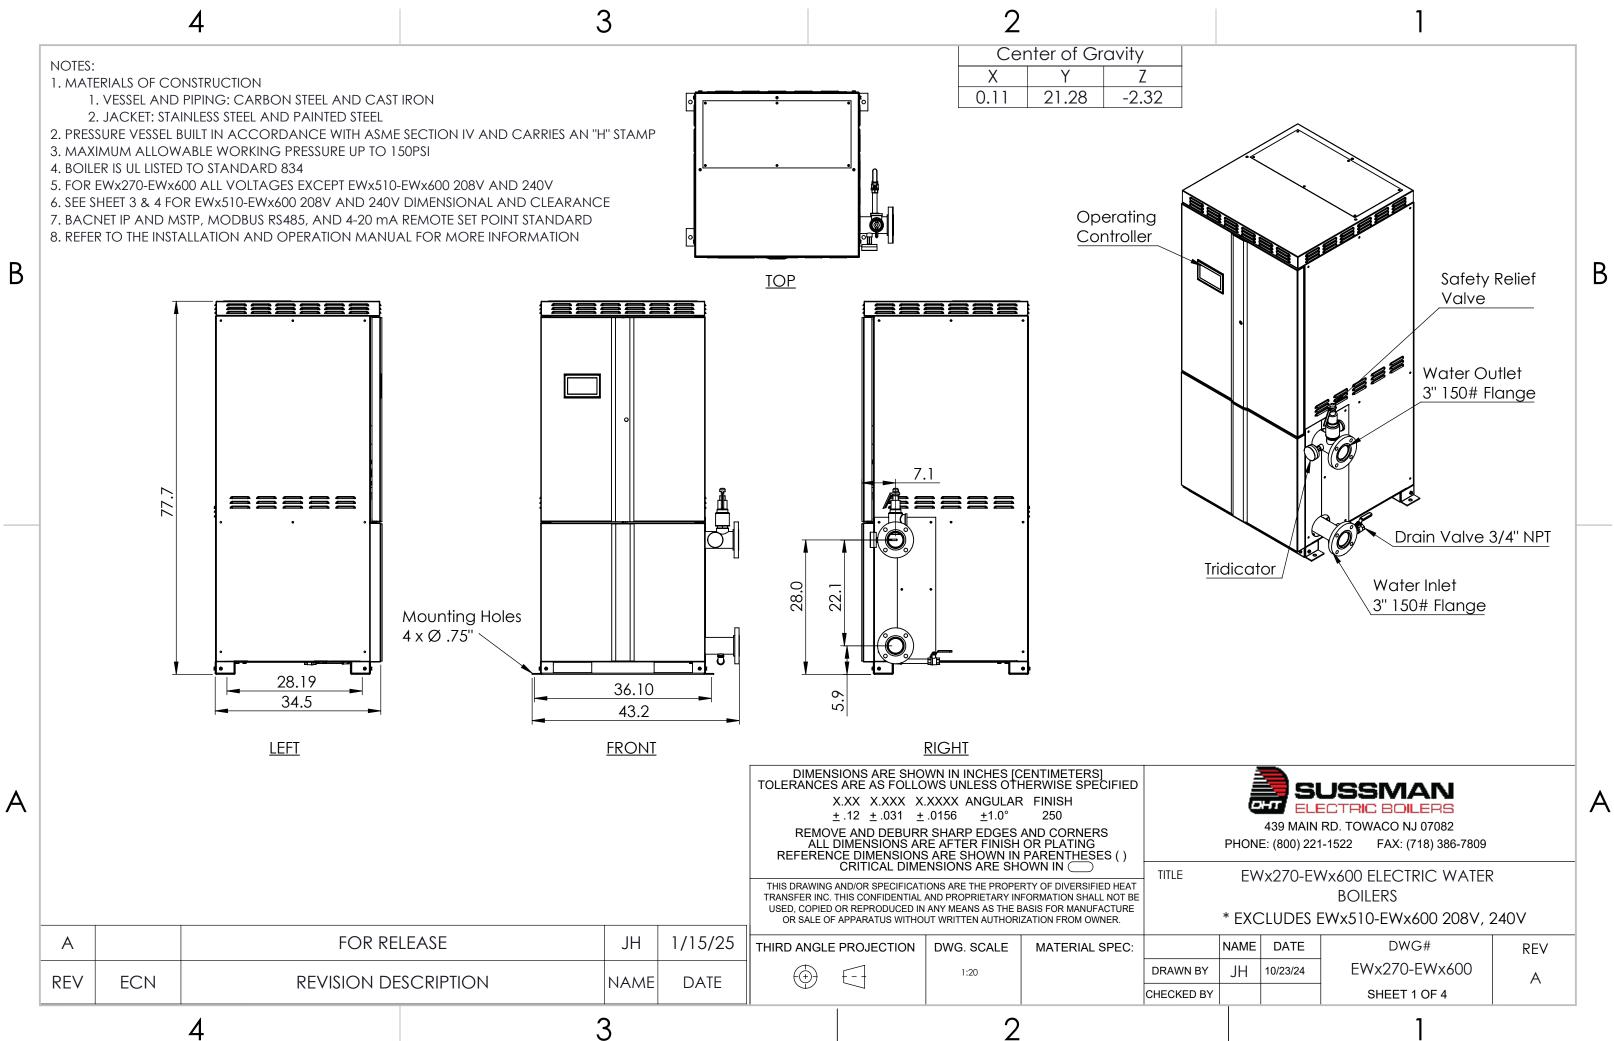

#### NOTES:

В

1. SERVICE CLEARANCES TO BE IN CONFORMANCE TO NEC REQUIREMENTS. ALLOW A MINIMUM OF 36" CLEARANCE IN FRONT OF DOORS FOR SERVICING OF HEATING ELEMENTS. RECOMMENDED 24" CLEARANCE FOR OTHER SIDES OF BOILER FOR SERVICING.

4

2. MINIMUM 1" CLEARANCE TO ALL COMBUSTIBLE MATERIALS

## <u>Service Clearance Requirements</u>

3

| А |     |                             |   |       |      |         |                                                                                                                                                                                                                                                                                                                                     |                          | DIMENSIONS ARE SHOWN IN INCHES [CENTIMETERS]<br>TOLERANCES ARE AS FOLLOWS UNLESS OTHERWISE SPECIFIED<br>X.XX X.XXX X.XXXX ANGULAR FINISH<br>±.12 ±.031 ±.0156 ±1.0° 250<br>REMOVE AND DEBURR SHARP EDGES AND CORNERS<br>ALL DIMENSIONS ARE AFTER FINISH OR PLATING<br>REFERENCE DIMENSIONS ARE SHOWN IN PARENTHESES () |                        |       |                                                                                      | A39 MAIN RD. TOWACO NJ 07082<br>PHONE: (800) 221-1522 FAX: (718) 386-7809 |      |     |  |  |  |
|---|-----|-----------------------------|---|-------|------|---------|-------------------------------------------------------------------------------------------------------------------------------------------------------------------------------------------------------------------------------------------------------------------------------------------------------------------------------------|--------------------------|------------------------------------------------------------------------------------------------------------------------------------------------------------------------------------------------------------------------------------------------------------------------------------------------------------------------|------------------------|-------|--------------------------------------------------------------------------------------|---------------------------------------------------------------------------|------|-----|--|--|--|
|   |     |                             |   |       |      |         | CRITICAL DIMENSIONS ARE SHOWN IN C<br>THIS DRAWING AND/OR SPECIFICATIONS ARE THE PROPERTY OF DIVERSIFIED HEAT<br>TRANSFER INC. THIS CONFIDENTIAL AND PROPRIETARY INFORMATION SHALL NOT BE<br>USED, COPIED OR REPRODUCED IN ANY MEANS AS THE BASIS FOR MANUFACTURE<br>OR SALE OF APPARATUS WITHOUT WRITTEN AUTHORIZATION FROM OWNER. |                          |                                                                                                                                                                                                                                                                                                                        |                        | TITLE | TITLE EWx270-EWx600 ELECTRIC WATER<br>BOILERS<br>* EXCLUDES EWx510-EWx600 208V, 240V |                                                                           |      |     |  |  |  |
|   | A   | A FOR R                     |   | LEASE | JH   | 1/15/25 | THIRD ANGLE                                                                                                                                                                                                                                                                                                                         | ANGLE PROJECTION DWG. SC |                                                                                                                                                                                                                                                                                                                        | MATERIAL SPEC:         | :     | NAME                                                                                 | DATE                                                                      | DWG# | REV |  |  |  |
|   | REV | EV ECN REVISION DESCRIPTION |   | NAME  | DATE |         |                                                                                                                                                                                                                                                                                                                                     | 1:20                     |                                                                                                                                                                                                                                                                                                                        | DRAWN BY<br>CHECKED BY | JH    | 10/23/24                                                                             | EWx270-EWx600<br>Sheet 2 of 4                                             | A    |     |  |  |  |
|   | 4   |                             | 3 |       |      |         | 2                                                                                                                                                                                                                                                                                                                                   |                          |                                                                                                                                                                                                                                                                                                                        | ·                      | 1     |                                                                                      |                                                                           |      |     |  |  |  |

В

Α