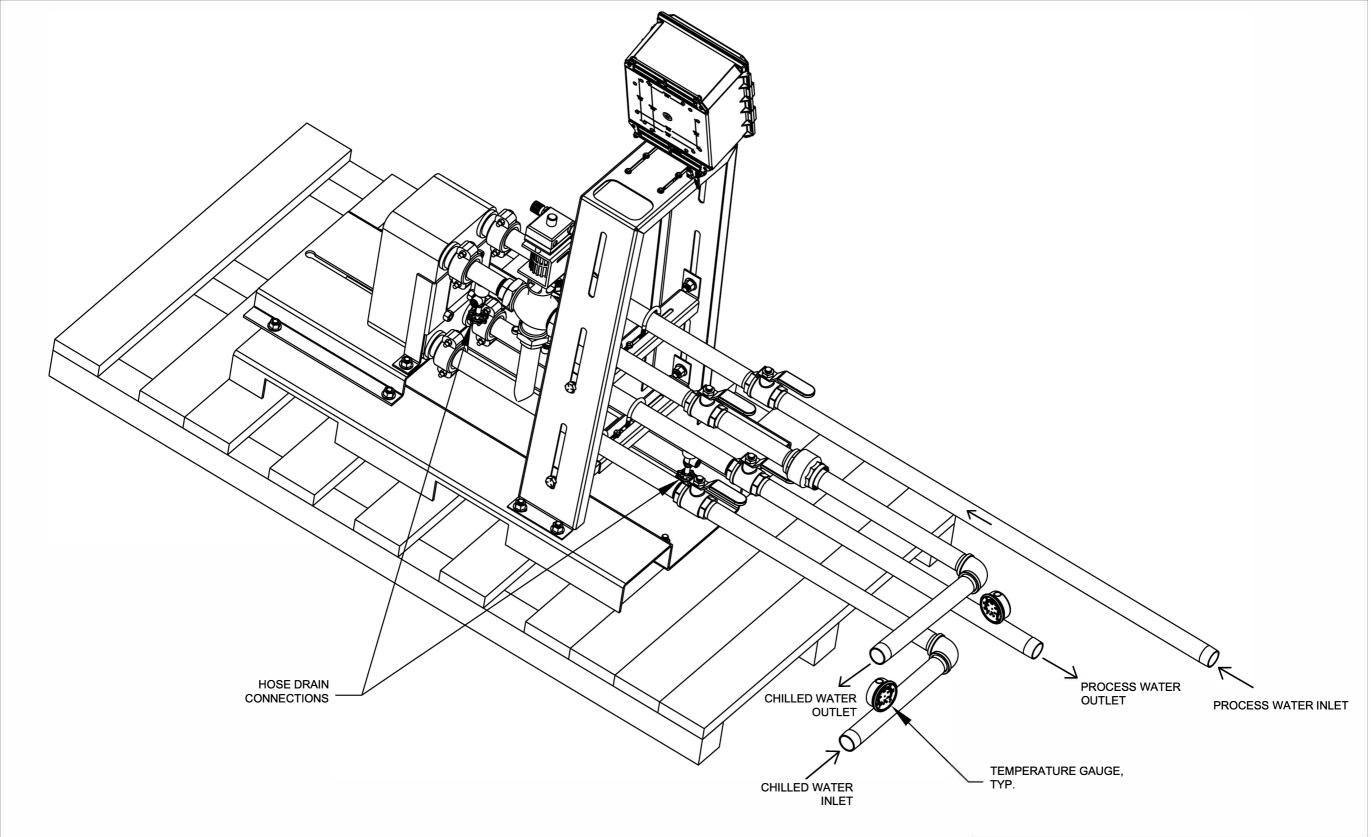

## **NOTES**

- 1. THIS IS A TYPICAL SINGLE UNIT INSTALLATION PIPING DRAWING. CONSULT LOCAL CODES AND AUTHORITIES.
- 2. REFER TO APPROPRIATE DIMENSIONAL DRAWING OF UNIT FOR ACTUAL SIZE AND LOCATION DIMENSIONS OF PIPING AND OTHER CONNECTIONS..
- 3. DRAIN VALVES PIPING SHALL BE INSTALLED TO SAFE DRAIN ACCORDING TO APPROPRIATE PLUMBING CODES.
- PIPING CONNECTIONS TO THE UNIT SHALL BE PROVIDED WITH UNIONS OR FLANGES MAINTAINING ENOUGH CLEARANCES FOR SERVICE.
  DIELECTRIC FITTINGS ARE SUGGESTED TO MAKE CONNECTIONS BETWEEN STEEL AND COPPER PIPING TO PREVENT GALVANIC CORROSION.
- 5. PIPING INSTALLATION COMPONENTS ARE SUPPLIED BY OTHERS IN THE FIELD. WATER HEATER DIMENSIONAL DRAWING SHOWS AVAILABLE PIPING COMPONENTS.
- 6. HOSE CONNECTIONS ON THE UNIT PIPING ARE UTILIZED DURING STARTUP CALIBRATION AND CLEANING

439 MAIN RD. TOWACO NJ 07082

PHONE: (800) 221-1522

FAX: (855) 221-2400

SPC PIPING INSTALLATION DRAWING

**BRAZE PLATE WATER HEATER** 

SINGLE UNIT INSTALLATION

|            | NAME | DATE    | DWG.#               | REV |
|------------|------|---------|---------------------|-----|
| DRAWN BY   | SZS  | 10/7/24 | SPC PIPING ASSEMBLY | A/1 |
| CHECKED BY |      |         |                     | AVI |