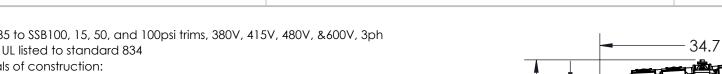

- 1.

Α

| 4                                                                                                               |           | 5                   |
|-----------------------------------------------------------------------------------------------------------------|-----------|---------------------|
| es:<br>Minimum 1" clearance to all combustible materials<br>Service clearances to be in conformance to NEC requ | uirements | <u>Service Clea</u> |
|                                                                                                                 |           |                     |

4

4

Notes: 1.

2.

В

Α

2

3

## earance Requirements

| Boiler | kW     | Pressure  | Elements                                   | Voltage     | Amp<br>Draw      | Control<br>Voltage | Steam Flowrate<br>(Ibs/hr) | Feed Water<br>Consumption<br>(GPM) | Reccomended<br>Min. Feed Water<br>Rate (gpm) |
|--------|--------|-----------|--------------------------------------------|-------------|------------------|--------------------|----------------------------|------------------------------------|----------------------------------------------|
|        |        | 15<br>50  | 380   4 x 18kw   4 x 12kw   4 x 12kw   600 | 380         | 128              | 240                |                            |                                    |                                              |
| SSB85  | 84     |           |                                            | 117         | 240              | 256                | 0.51                       | 1 5 2                              |                                              |
|        |        |           |                                            | 480         | 101              | 120                | - 256                      | 0.51                               | 1.52                                         |
|        |        |           |                                            | 600         | 81               | 120                |                            |                                    |                                              |
| SSB100 |        | 100       |                                            | 380 164 240 |                  |                    |                            |                                    |                                              |
|        | 108    |           | 6 x 18kw                                   | 415         | 150              | 240                | 225                        | 0.65                               | 1.95                                         |
|        |        |           |                                            | 480         | 130              | 120                | - 325                      |                                    |                                              |
|        |        |           |                                            | 600         | 104              | 120                |                            |                                    |                                              |
|        |        |           |                                            |             |                  |                    |                            |                                    |                                              |
|        | Total  | Operating | Dry                                        | Wet         | Shipping         |                    |                            |                                    | Safety Valve                                 |
| Boiler | Volume | Volume    | Weight                                     | Weight      | Weight           | Steam Outlet       | Water Feed                 | Drain Outlet                       | Outlet Size                                  |
|        | (gal)  | (gal)     | (LBS.)                                     | (LBS.)      | (LBS.)           | Size (NPT)         | Inlet Size (NPT)           | Size (NPT)                         | (NPT)                                        |
| SSB85  |        |           |                                            |             |                  | 1" (15)            |                            |                                    | 1-1/2" (15)                                  |
|        | 28     | 17.5      | 435                                        | 586         | <mark>680</mark> | 3/4" (50&100)      | 1/2"                       | 1"                                 | 1" (50)                                      |
| SSB100 |        |           |                                            |             |                  | 5/4 (50&100)       |                            |                                    | 1-1/4" (100)                                 |
|        |        |           | Note: All weights do not                   |             |                  |                    |                            |                                    |                                              |
|        |        |           | include options. See option                |             |                  |                    |                            |                                    |                                              |
|        |        |           | drawings for additional weights            |             |                  |                    |                            |                                    |                                              |