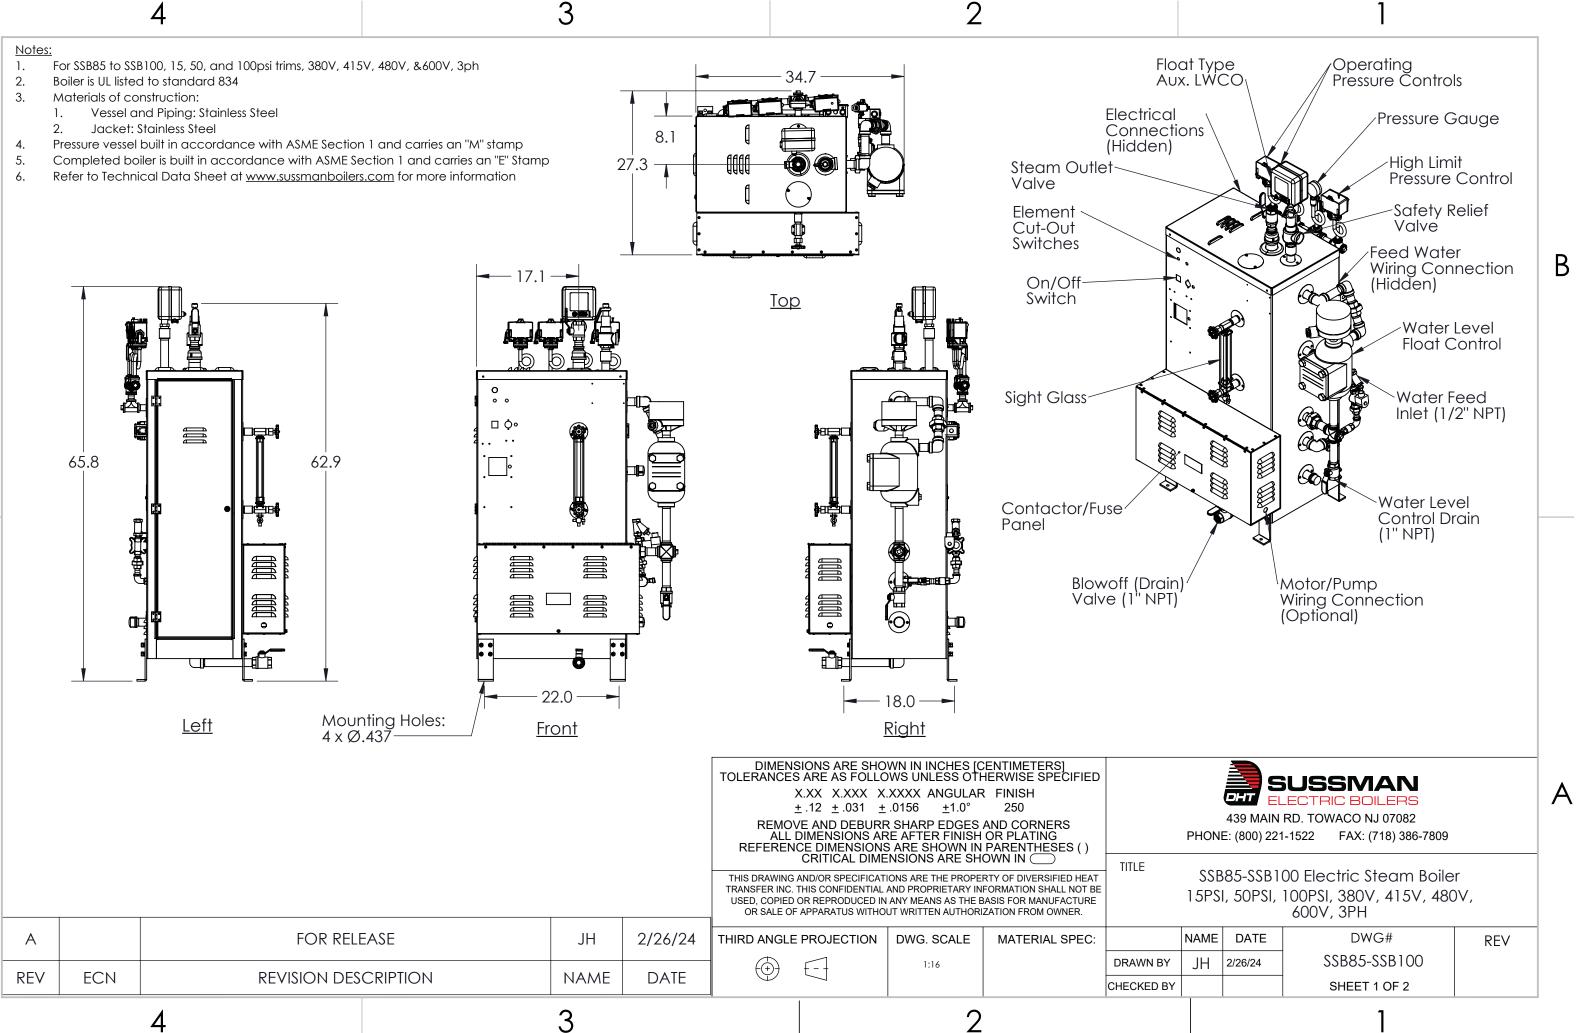

- 1.

Α

| 4                                                                                                               |           | 5                   |
|-----------------------------------------------------------------------------------------------------------------|-----------|---------------------|
| es:<br>Minimum 1" clearance to all combustible materials<br>Service clearances to be in conformance to NEC requ | uirements | <u>Service Clea</u> |
|                                                                                                                 |           |                     |

4

4

Notes: 1.

2.

В

Α

2

3

## earance Requirements

| Boiler | kW     | Pressure  | Elements                                   | Voltage     | Amp<br>Draw      | Control<br>Voltage | Steam Flowrate<br>(Ibs/hr) | Feed Water<br>Consumption<br>(GPM) | Reccomended<br>Min. Feed Water<br>Rate (gpm) |
|--------|--------|-----------|--------------------------------------------|-------------|------------------|--------------------|----------------------------|------------------------------------|----------------------------------------------|
|        |        | 15<br>50  | 380   4 x 18kw   4 x 12kw   4 x 12kw   600 | 380         | 128              | 240                |                            |                                    |                                              |
| SSB85  | 84     |           |                                            | 117         | 240              | 256                | 0.51                       | 1 5 2                              |                                              |
|        |        |           |                                            | 480         | 101              | 120                | - 256                      | 0.51                               | 1.52                                         |
|        |        |           |                                            | 600         | 81               | 120                |                            |                                    |                                              |
| SSB100 |        | 100       |                                            | 380 164 240 |                  |                    |                            |                                    |                                              |
|        | 108    |           | 6 x 18kw                                   | 415         | 150              | 240                | 225                        | 0.65                               | 1.95                                         |
|        |        |           |                                            | 480         | 130              | 120                | - 325                      |                                    |                                              |
|        |        |           |                                            | 600         | 104              | 120                |                            |                                    |                                              |
|        |        |           |                                            |             |                  |                    |                            |                                    |                                              |
|        | Total  | Operating | Dry                                        | Wet         | Shipping         |                    |                            |                                    | Safety Valve                                 |
| Boiler | Volume | Volume    | Weight                                     | Weight      | Weight           | Steam Outlet       | Water Feed                 | Drain Outlet                       | Outlet Size                                  |
|        | (gal)  | (gal)     | (LBS.)                                     | (LBS.)      | (LBS.)           | Size (NPT)         | Inlet Size (NPT)           | Size (NPT)                         | (NPT)                                        |
| SSB85  |        |           |                                            |             |                  | 1" (15)            |                            |                                    | 1-1/2" (15)                                  |
|        | 28     | 17.5      | 435                                        | 586         | <mark>680</mark> | 3/4" (50&100)      | 1/2"                       | 1"                                 | 1" (50)                                      |
| SSB100 |        |           |                                            |             |                  | 5/4 (50&100)       |                            |                                    | 1-1/4" (100)                                 |
|        |        |           | Note: All weights do not                   |             |                  |                    |                            |                                    |                                              |
|        |        |           | include options. See option                |             |                  |                    |                            |                                    |                                              |
|        |        |           | drawings for additional weights            |             |                  |                    |                            |                                    |                                              |