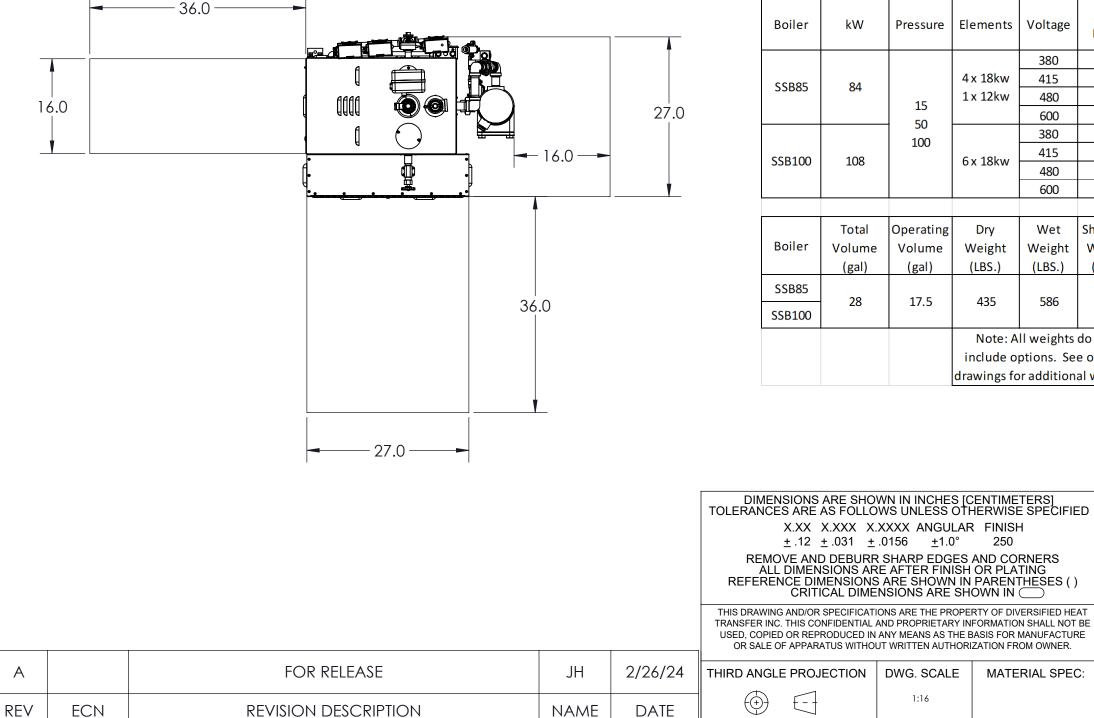

## earance Requirements

| Boiler | kW     | Pressure  | Elements                                   | Voltage     | Amp<br>Draw      | Control<br>Voltage | Steam Flowrate<br>(Ibs/hr) | Feed Water<br>Consumption<br>(GPM) | Reccomended<br>Min. Feed Water<br>Rate (gpm) |
|--------|--------|-----------|--------------------------------------------|-------------|------------------|--------------------|----------------------------|------------------------------------|----------------------------------------------|
|        |        | 15<br>50  | 380   4 x 18kw   4 x 12kw   4 x 12kw   600 | 380         | 128              | 240                |                            |                                    |                                              |
| SSB85  | 84     |           |                                            | 117         | 240              | 256                | 0.51                       | 1 5 2                              |                                              |
|        |        |           |                                            | 480         | 101              | 120                | - 256                      | 0.51                               | 1.52                                         |
|        |        |           |                                            | 600         | 81               | 120                |                            |                                    |                                              |
| SSB100 |        | 100       |                                            | 380 164 240 |                  |                    |                            |                                    |                                              |
|        | 108    |           | 6 x 18kw                                   | 415         | 150              | 240                | 225                        | 0.65                               | 1.95                                         |
|        |        |           |                                            | 480         | 130              | 120                | - 325                      |                                    |                                              |
|        |        |           |                                            | 600         | 104              | 120                |                            |                                    |                                              |
|        |        |           |                                            |             |                  |                    |                            |                                    |                                              |
|        | Total  | Operating | Dry                                        | Wet         | Shipping         |                    |                            |                                    | Safety Valve                                 |
| Boiler | Volume | Volume    | Weight                                     | Weight      | Weight           | Steam Outlet       | Water Feed                 | Drain Outlet                       | Outlet Size                                  |
|        | (gal)  | (gal)     | (LBS.)                                     | (LBS.)      | (LBS.)           | Size (NPT)         | Inlet Size (NPT)           | Size (NPT)                         | (NPT)                                        |
| SSB85  |        |           |                                            |             |                  | 1" (15)            |                            |                                    | 1-1/2" (15)                                  |
|        | 28     | 17.5      | 435                                        | 586         | <mark>680</mark> | 3/4" (50&100)      | 1/2"                       | 1"                                 | 1" (50)                                      |
| SSB100 |        |           |                                            |             |                  | 5/4 (50&100)       |                            |                                    | 1-1/4" (100)                                 |
|        |        |           | Note: All weights do not                   |             |                  |                    |                            |                                    |                                              |
|        |        |           | include options. See option                |             |                  |                    |                            |                                    |                                              |
|        |        |           | drawings for additional weights            |             |                  |                    |                            |                                    |                                              |

TITLE

MATERIAL SPEC:

DWG. SCALE

1:16

2

PHONE: (800) 221-1522 FAX: (718) 386-7809

SSB85-SSB100 Electric Steam Boiler 15PSI, 50PSI, 100PSI, 380V, 415V, 480V, 600V, 3PH

|            | NAME | DATE    | DWG#         | REV |
|------------|------|---------|--------------|-----|
| DRAWN BY   | JH   | 2/26/24 | SSB85-SSB100 |     |
| CHECKED BY |      |         | SHEET 2 OF 2 |     |
|            |      |         |              |     |