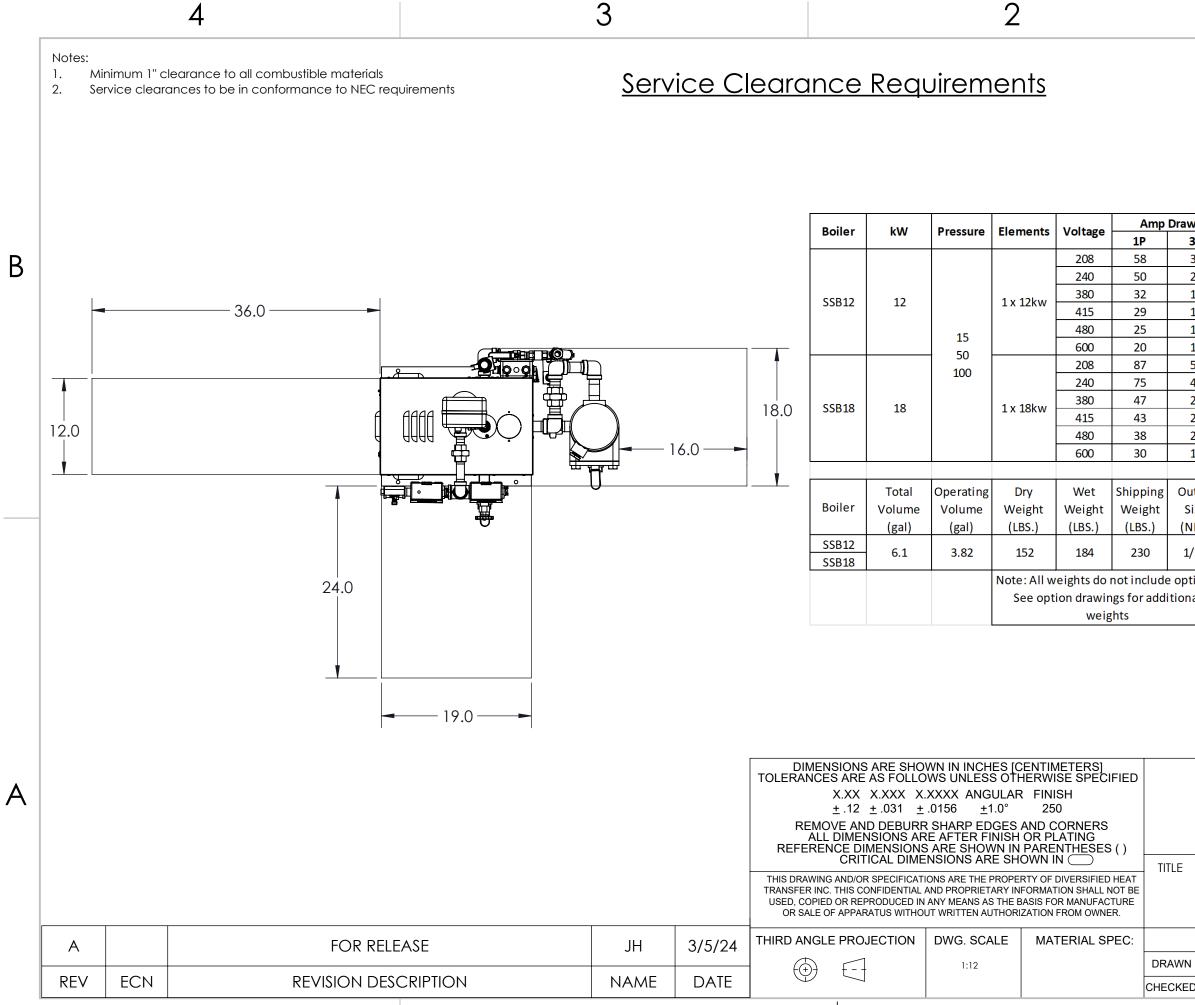

3

2

| W             | Control    | Steam Flowrate | Feed Water   | Reccomended     |
|---------------|------------|----------------|--------------|-----------------|
| 3P            | Voltage    | (lbs/hr)       | Consumption  | Min. Feed Water |
| 33            | 120        |                | 0.072        | 0.217           |
| 29            | 120        | 36.2           |              |                 |
| 18            | 240        |                |              |                 |
| 17            | 240        |                |              |                 |
| 14            | 120        |                |              |                 |
| 12            | 120        |                |              |                 |
| 50            | 120        |                | 0.108        | 0.325           |
| 43            | 120        | 54.2           |              |                 |
| 27            | 240        |                |              |                 |
| 25            | 240        |                |              |                 |
| 22            | 120        |                |              |                 |
| 17            | 120        |                |              |                 |
|               |            |                |              |                 |
| utlet         | Water      |                | Safety Valve |                 |
| Size          | Feed Inlet | Drain Outlet   | Outlet Size  |                 |
| NPT)          | Size (NPT) | Size (NPT)     | (NPT)        |                 |
| /2"           | 1/2"       | 1"             | 1"           |                 |
| tions.<br>nal |            |                |              |                 |