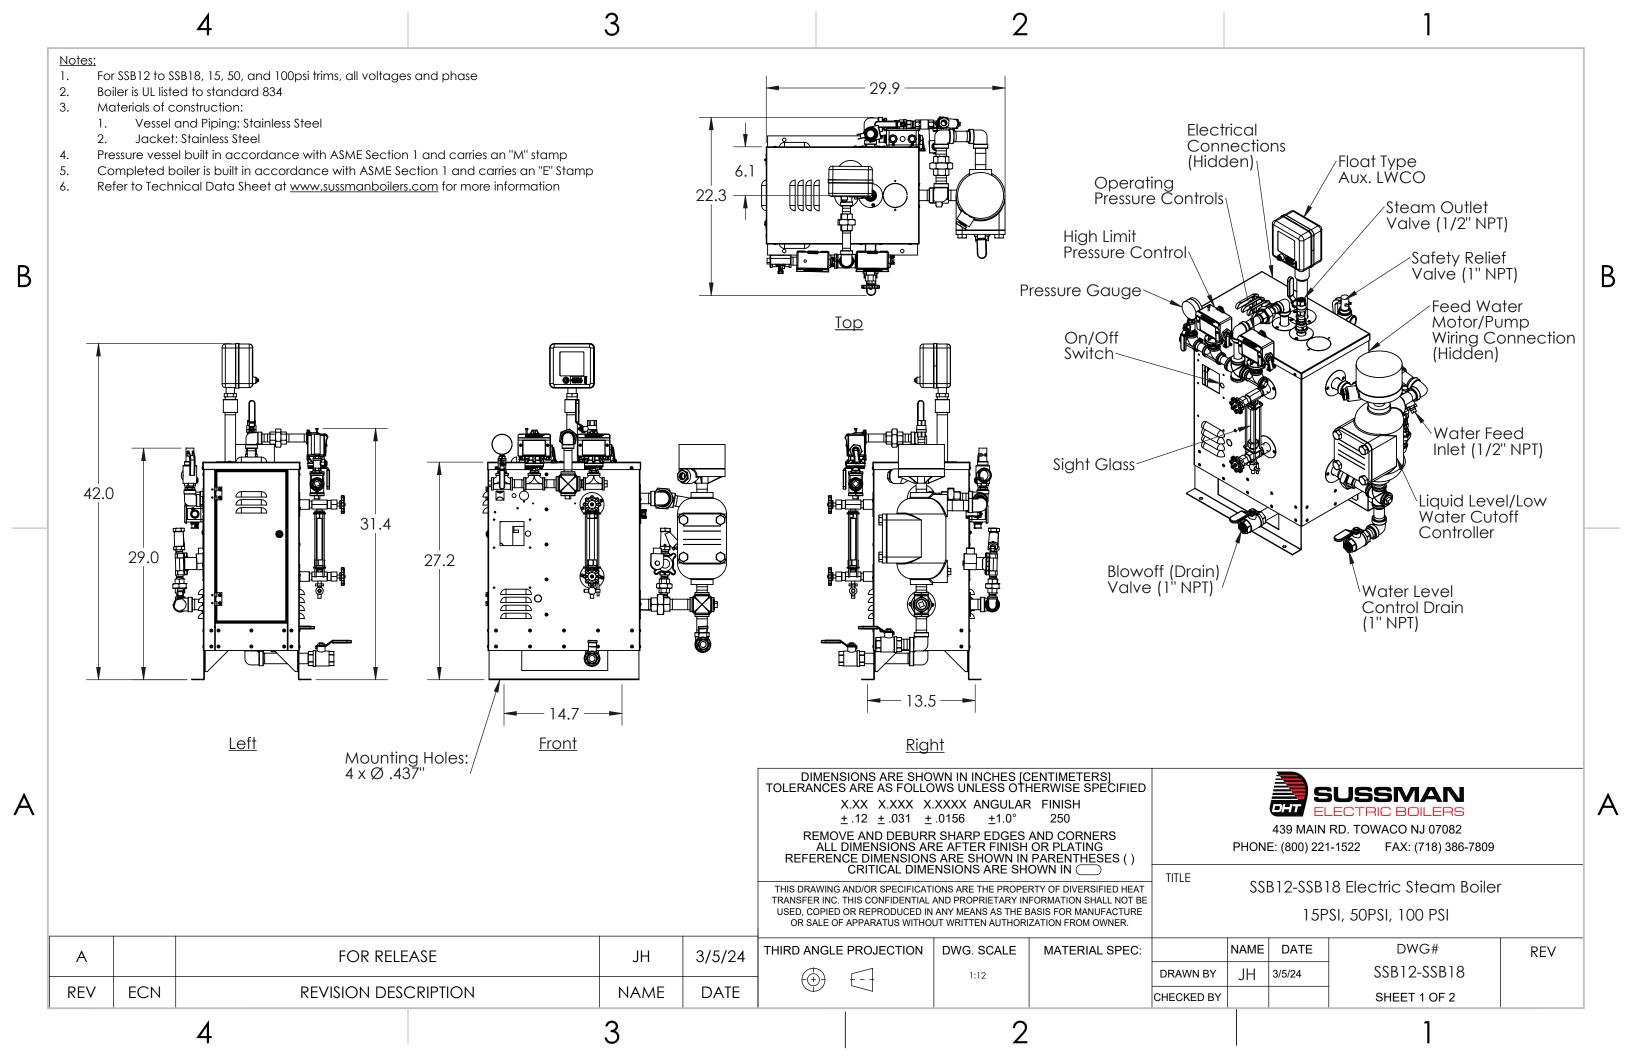

3

2

| W             | Control    | Steam Flowrate | Feed Water   | Reccomended     |
|---------------|------------|----------------|--------------|-----------------|
| 3P            | Voltage    | (lbs/hr)       | Consumption  | Min. Feed Water |
| 33            | 120        |                | 0.072        | 0.217           |
| 29            | 120        | 36.2           |              |                 |
| 18            | 240        |                |              |                 |
| 17            | 240        |                |              |                 |
| 14            | 120        |                |              |                 |
| 12            | 120        |                |              |                 |
| 50            | 120        |                | 0.108