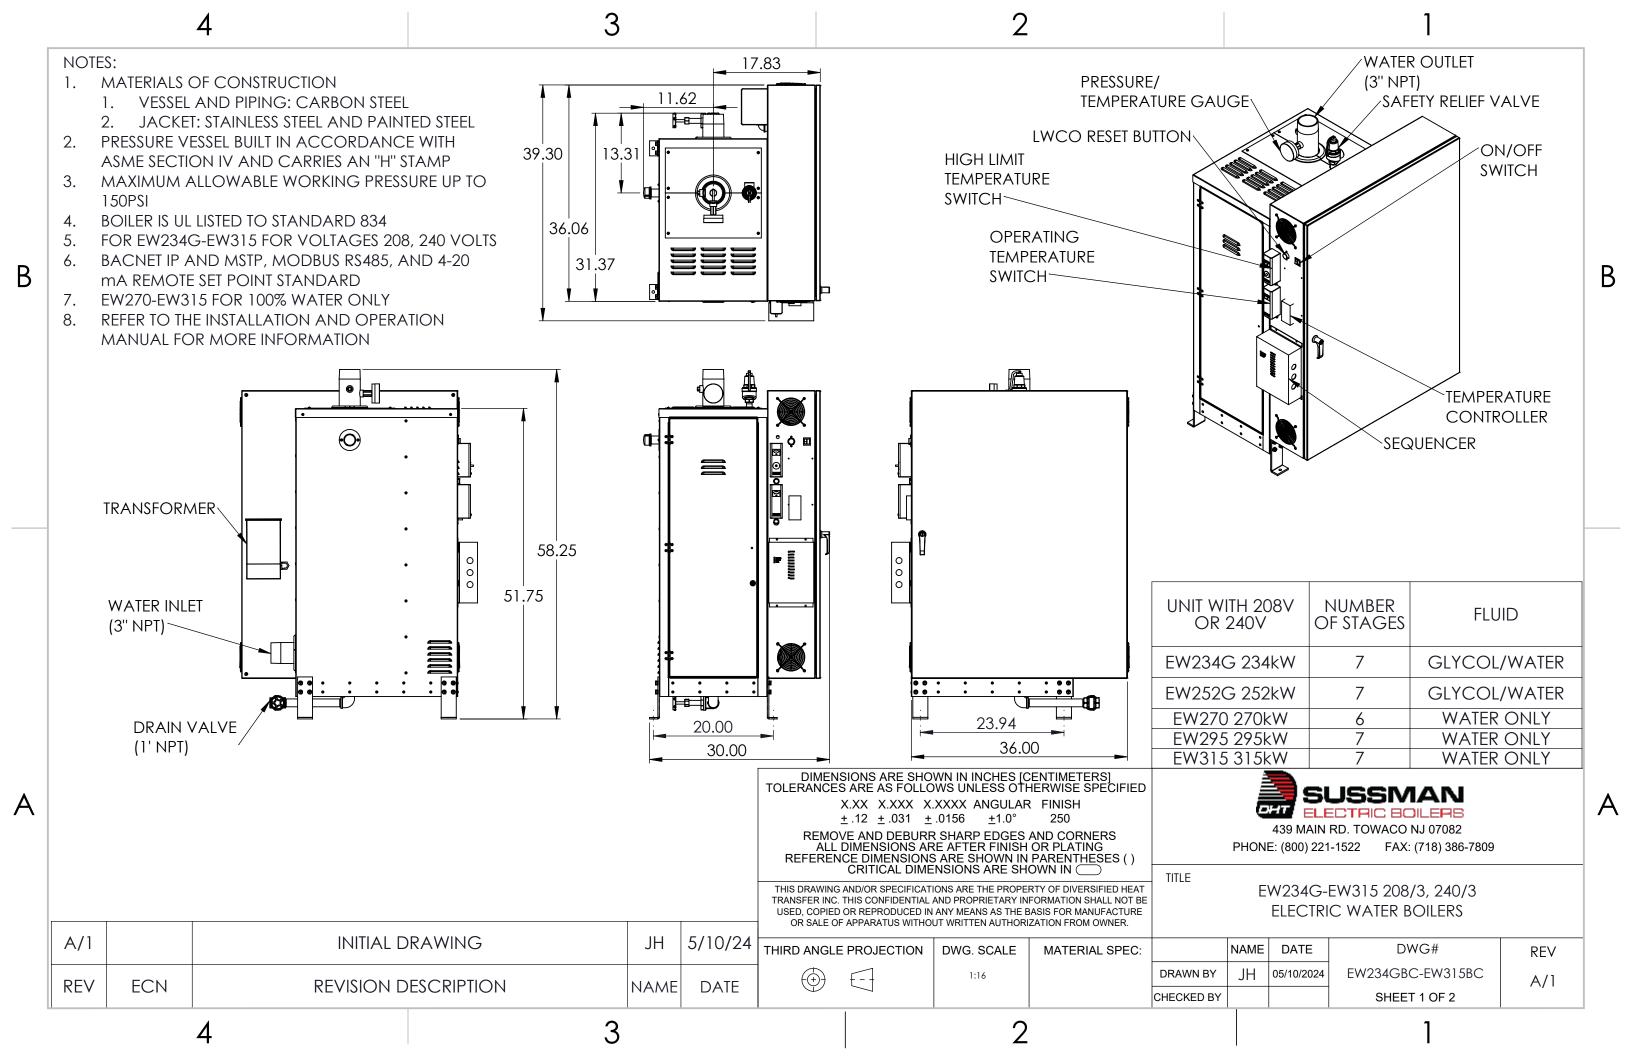

NOTES: 1. SERVICE CLEARANCES TO BE IN CONFORMANCE TO NEC REQUIREMENTS. ALLOW A MINIMUM OF 36" CLEARANCE IN FRONT OF DOORS FOR SERVICING OF HEATING ELEMENTS. RECOMMENDED 24" CLEARANCE FOR OTHER SIDES OF BOILER FOR SERVICING. 2. MINIMUM 1" CLEARANCE TO ALL COMBUSTIBLE MATERIALS 24.00 36.00 1.00 18.00 27.00 36.00 36.00 DIMENSIONS ARE SHOWN IN INCHES [CENTIMETERS] TOLERANCES ARE AS FOLLOWS UNLESS OTHERWISE SPECIFIED SUSSMAN X.XX X.XXX X.XXXX ANGULAR FINISH **DHT** ELECTRIC BOILERS <u>+</u> .12 <u>+</u> .031 <u>+</u> .0156 <u>+</u>1.0° 439 MAIN RD. TOWACO NJ 07082 REMOVE AND DEBURR SHARP EDGES AND CORNERS ALL DIMENSIONS ARE AFTER FINISH OR PLATING REFERENCE DIMENSIONS ARE SHOWN IN PARENTHESES ( ) CRITICAL DIMENSIONS ARE SHOWN IN PHONE: (800) 221-1522 FAX: (718) 386-7809 TITLE EW234G-EW315 208