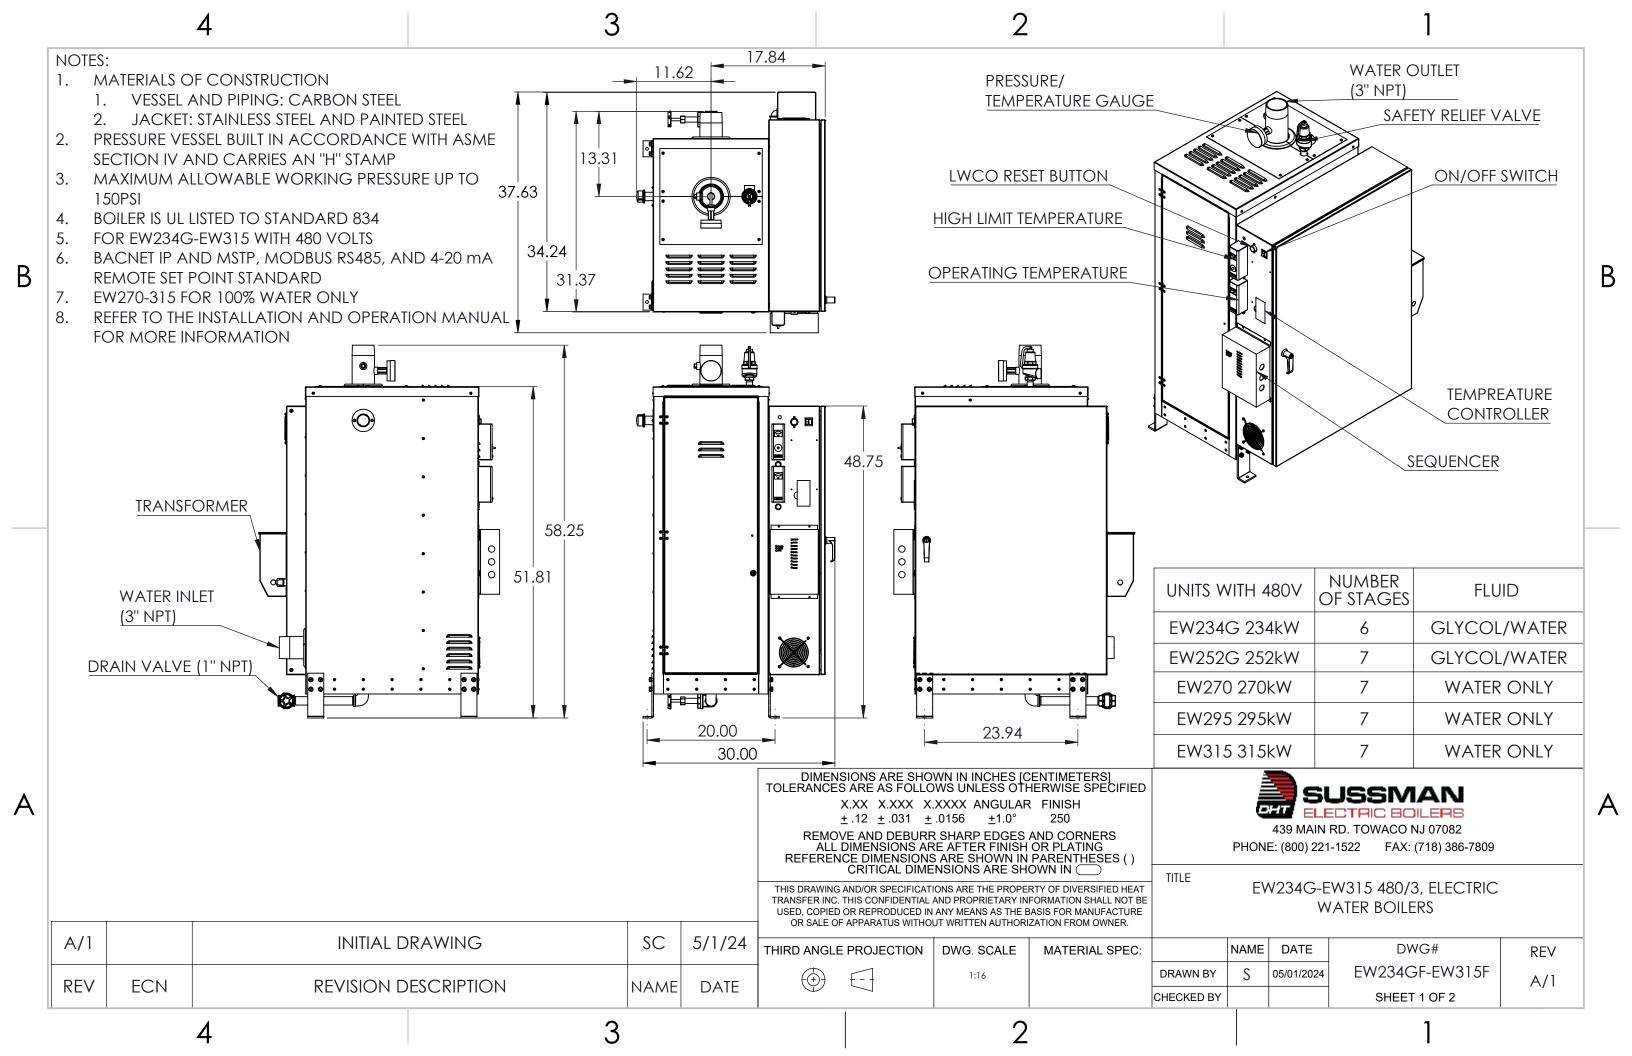

NOTES: 1. SERVICE CLEARANCES TO BE IN CONFORMANCE TO NEC REQUIREMENTS. ALLOW A MINIMUM OF 36" CLEARANCE IN FRONT OF DOORS FOR SERVICING OF HEATING ELEMENTS. RECOMMENDED 24" CLEARANCE FOR OTHER SIDES OF BOILER FOR SERVICING. 2. MINIMUM 1" CLEARANCE TO ALL COMBUSTIBLE MATERIALS 24.00 36.00 1.00 18.00 27.00 36.00 36.00 DIMENSIONS ARE SHOWN IN INCHES [CENTIMETERS] TOLERANCES ARE AS FOLLOWS UNLESS OTHERWISE SPECIFIED SUSSMAN X.XX X.XXX X.XXXX ANGULAR FINISH **DHT** ELECTRIC BOILERS <u>+</u> .12 <u>+</u> .031 <u>+</u> .0156 <u>+</u>1.0° 439 MAIN RD. TOWACO NJ 07082 REMOVE AND DEBURR SHARP EDGES AND CORNERS ALL DIMENSIONS ARE AFTER FINISH OR PLATING REFERENCE DIMENSIONS ARE SHOWN IN PARENTHESES ( ) CRITICAL DIMENSIONS ARE SHOWN IN PHONE: (800) 221-1522 FAX: (718) 386-7809 TITLE EW234G-EW315