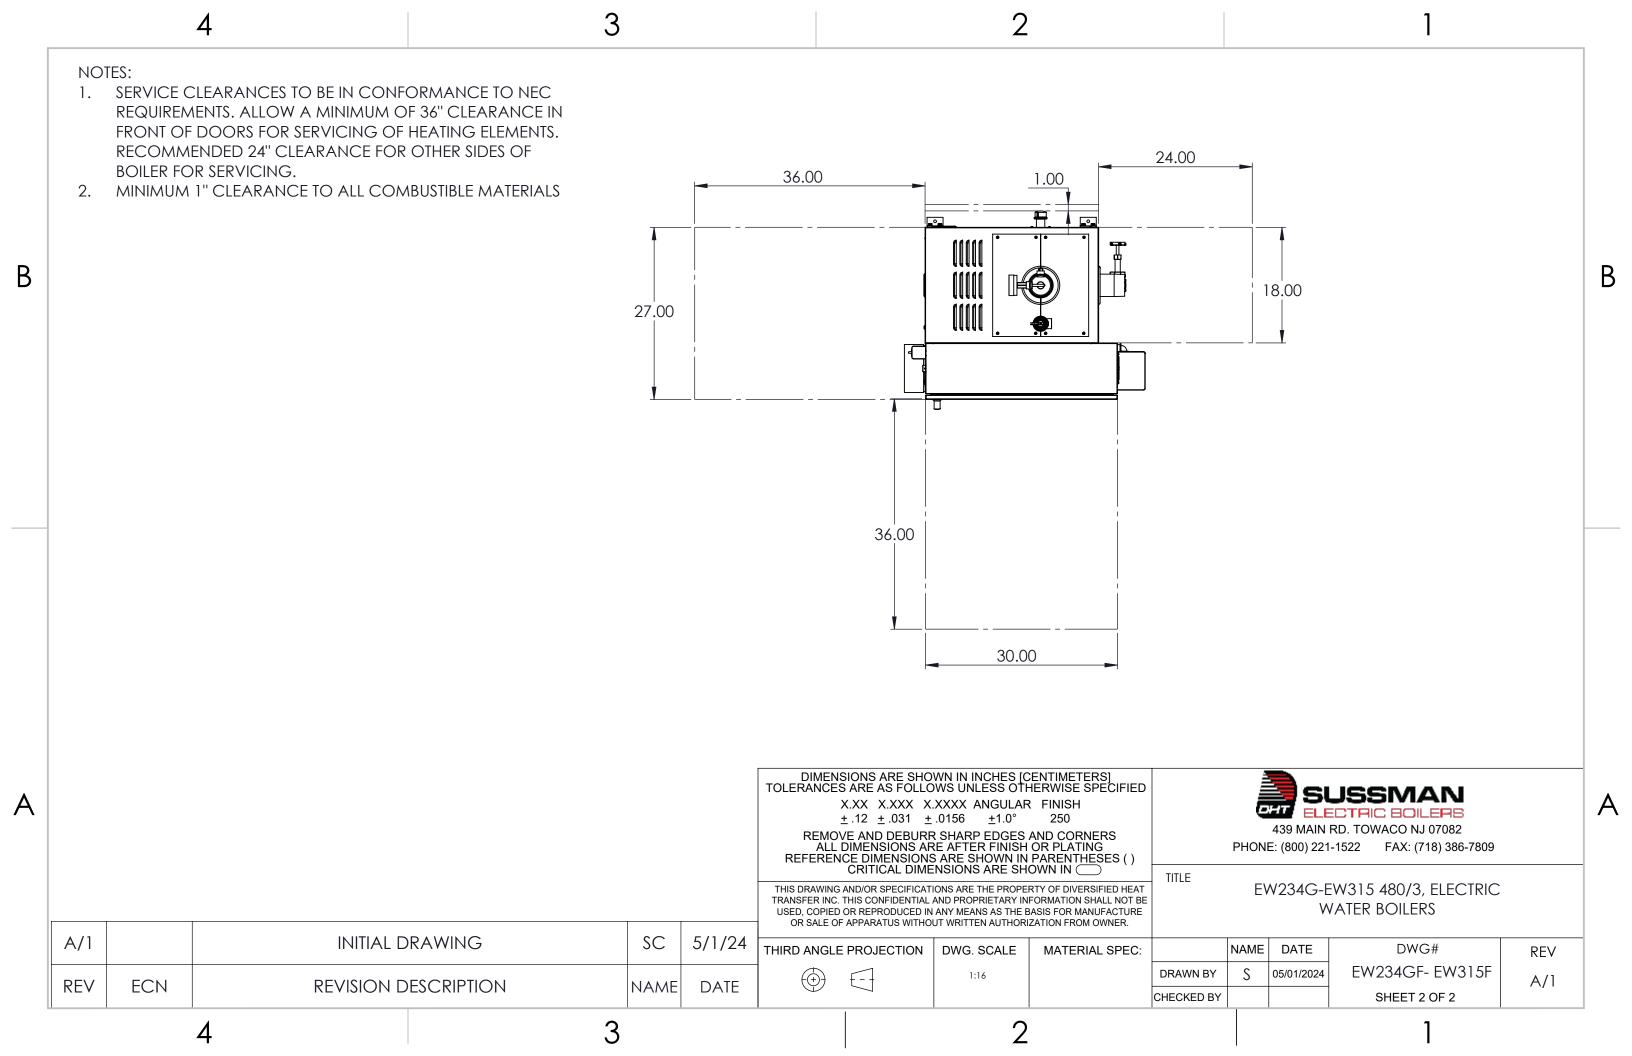

NOTES: 1. SERVICE CLEARANCES TO BE IN CONFORMANCE TO NEC REQUIREMENTS. ALLOW A MINIMUM OF 36" CLEARANCE IN FRONT OF DOORS FOR SERVICING OF HEATING ELEMENTS. RECOMMENDED 24" CLEARANCE FOR OTHER SIDES OF BOILER FOR SERVICING. 2. MINIMUM 1" CLEARANCE TO ALL COMBUSTIBLE MATERIALS 24.00 36.00 1.00 18.00 27.00 36.00 36.00 DIMENSIONS ARE SHOWN IN INCHES [CENTIMETERS] TOLERANCES ARE AS FOLLOWS UNLESS OTHERWISE SPECIFIED SUSSMAN X.XX X.XXX X.XXXX ANGULAR FINISH **DHT** ELECTRIC BOILERS <u>+</u> .12 <u>+</u> .031 <u>+</u> .0156 <u>+</u>1.0° 439 MAIN RD. TOWACO NJ 07082 REMOVE AND DEBURR SHARP EDGES AND CORNERS ALL DIMENSIONS ARE AFTER FINISH OR PLATING REFERENCE DIMENSIONS ARE SHOWN IN PARENTHESES ( ) CRITICAL DIMENSIONS ARE SHOWN IN PHONE: (800) 221-1522 FAX: (718) 386-7809 TITLE EW234G-EW315 208/3, 240/3 THIS DRAWING AND/OR SPECIFICATIONS ARE THE PROPERTY OF DIVERSIFIED HEAT TRANSFER INC. THIS CONFIDENTIAL AND PROPRIETARY INFORMATION SHALL NOT BE **ELECTRIC WATER BOILERS** USED, COPIED OR REPRODUCED IN ANY MEANS AS THE BASIS FOR MANUFACTURE OR SALE OF APPARATUS WITHOUT WRITTEN AUTHORIZATION FROM OWNER. INITIAL DRAWING 5/10/24 A/1JH DATE DWG# THIRD ANGLE PROJECTION DWG. SCALE MATERIAL SPEC: NAME REV JH EW234GBC-EW315BC DRAWN BY 05/10/2024  $\bigoplus$ £-+ A/1 **REV** REVISION DESCRIPTION ECN NAME DATE CHECKED BY SHEET 2 OF 2