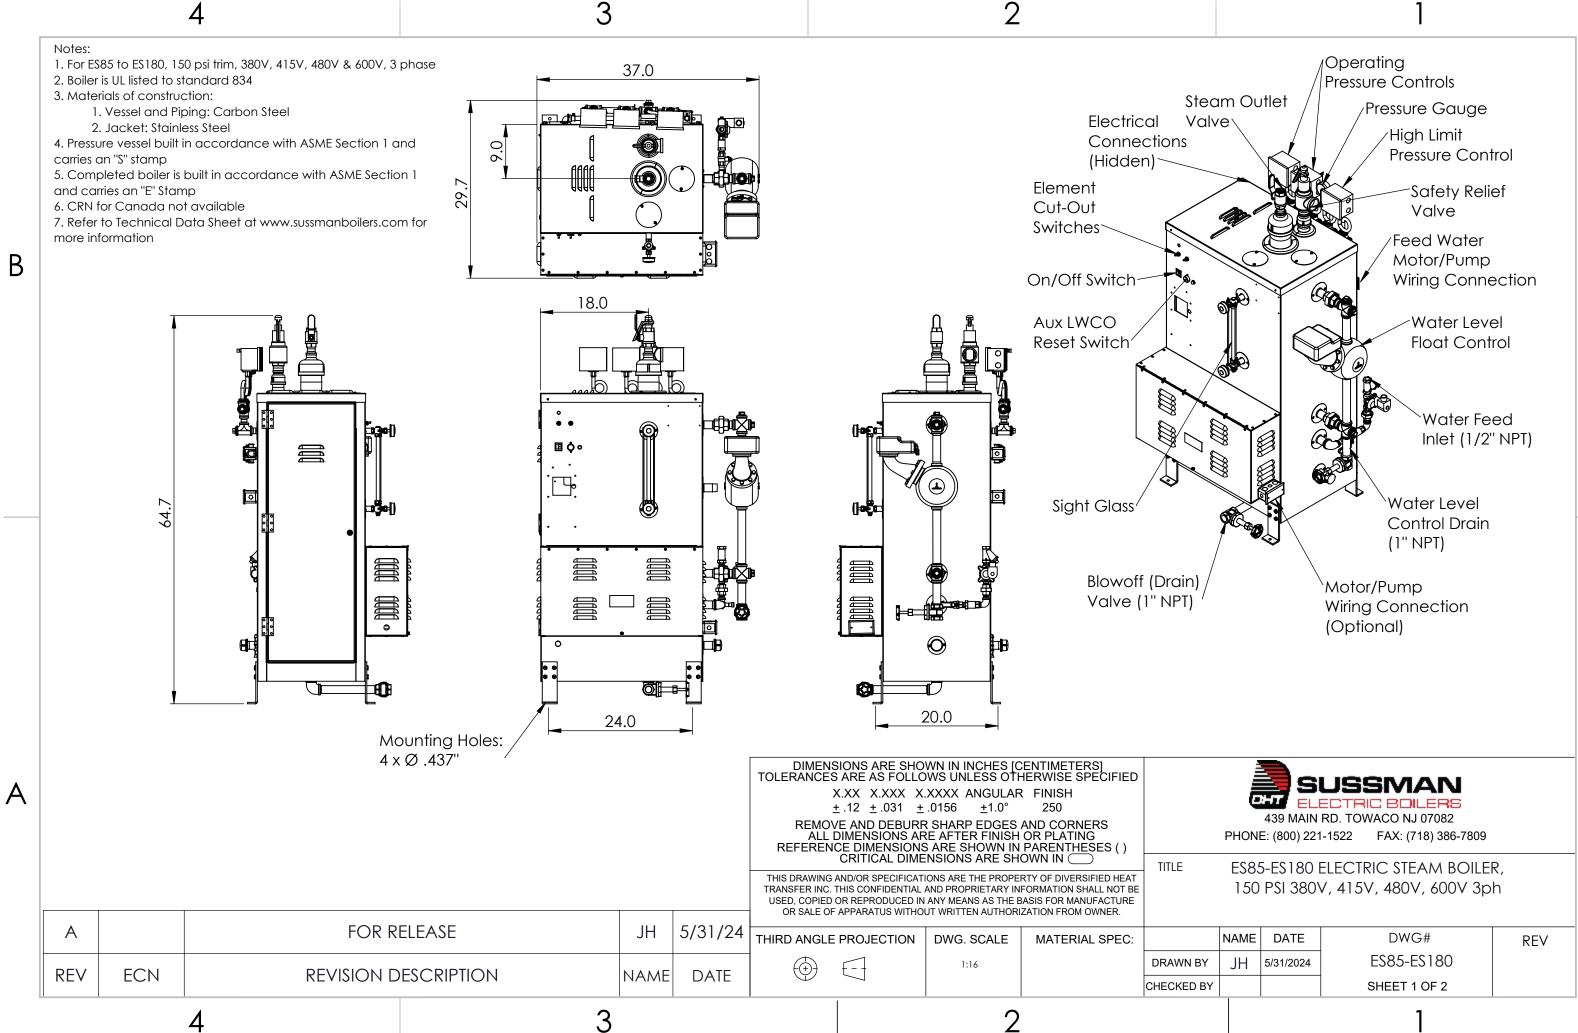

В

А

| 4                                                                                                                                                                                               | 3                                                                                                                                                                                                                                                                                                                          |                                                             | 2                                                                                                                                                                                                                                                                                                                                                           |                          |                              |                                                                       |                          |                              | 1                                                                                             |                                    |                                              |     |  |
|-------------------------------------------------------------------------------------------------------------------------------------------------------------------------------------------------|----------------------------------------------------------------------------------------------------------------------------------------------------------------------------------------------------------------------------------------------------------------------------------------------------------------------------|-------------------------------------------------------------|-------------------------------------------------------------------------------------------------------------------------------------------------------------------------------------------------------------------------------------------------------------------------------------------------------------------------------------------------------------|--------------------------|------------------------------|-----------------------------------------------------------------------|--------------------------|------------------------------|-----------------------------------------------------------------------------------------------|------------------------------------|----------------------------------------------|-----|--|
| Notes:<br>1. Minimum 1" clearance to all combustible materials<br>2. Service clearances to be in conformance to NEC requirements<br>Service clearances to be in conformance to NEC requirements |                                                                                                                                                                                                                                                                                                                            |                                                             |                                                                                                                                                                                                                                                                                                                                                             |                          |                              |                                                                       |                          |                              |                                                                                               |                                    |                                              |     |  |
|                                                                                                                                                                                                 |                                                                                                                                                                                                                                                                                                                            |                                                             | Boiler                                                                                                                                                                                                                                                                                                                                                      | kW                       | Pressure                     | Elements Voltage                                                      |                          | Control S<br>Voltage         | Steam Flowrate<br>(Ibs/hr)                                                                    | Feed Water<br>Consumption<br>(GPM) | Reccomended<br>Min. Feed Water<br>Rate (gpm) | _   |  |
| 36.00                                                                                                                                                                                           |                                                                                                                                                                                                                                                                                                                            |                                                             | ES100                                                                                                                                                                                                                                                                                                                                                       | 108                      |                              | 6 x 18kw<br>6 x 18kw<br>6 x 18kw<br>600                               | 164<br>150<br>130<br>104 | 240<br>120                   | 325                                                                                           | 0.65                               | 1.95                                         |     |  |
|                                                                                                                                                                                                 |                                                                                                                                                                                                                                                                                                                            |                                                             | ES85                                                                                                                                                                                                                                                                                                                                                        | 84                       | -                            | 380           4 x 18kw           1 x 12kw           480           600 | 128<br>117<br>101<br>81  | 240<br>120                   | 256                                                                                           | 0.51                               | 1.52                                         | -   |  |
|                                                                                                                                                                                                 |                                                                                                                                                                                                                                                                                                                            |                                                             | ES135                                                                                                                                                                                                                                                                                                                                                       | 142                      | 150                          | 8 x 18kw 480<br>600                                                   | 216<br>198<br>171<br>137 | 240<br>120                   | 433                                                                                           | 0.87                               | 2.6                                          | -   |  |
|                                                                                                                                                                                                 |                                                                                                                                                                                                                                                                                                                            |                                                             | ES160                                                                                                                                                                                                                                                                                                                                                       | 157.5                    | -                            | 7 x 22.5kw                                                            | 240<br>219<br>190<br>152 | 240<br>120                   | 475                                                                                           | 0.95                               | 2.9                                          | -   |  |
|                                                                                                                                                                                                 |                                                                                                                                                                                                                                                                                                                            |                                                             | ES180                                                                                                                                                                                                                                                                                                                                                       | 180                      | -                            | 8 x 22.5kw                                                            | 274<br>251<br>217<br>173 | 240<br>120                   | 542                                                                                           | 1.09                               | 3.3                                          | -   |  |
|                                                                                                                                                                                                 | 36.00                                                                                                                                                                                                                                                                                                                      |                                                             | Boiler                                                                                                                                                                                                                                                                                                                                                      | Total<br>Volume<br>(gal) | Operating<br>Volume<br>(gal) |                                                                       | Shipping                 | Steam<br>Outlet<br>ize (NPT) | Water Feed<br>Inlet Size (NPT)                                                                | Drain Outlet<br>Size (NPT)         | Safety Valve<br>Outlet Size<br>(NPT)         |     |  |
|                                                                                                                                                                                                 | $\frac{E885-E5100}{E5135-E5180} 36.5 22.8 638 836 720 \frac{3/4"}{1"} 1/2" 1/2" 1" 3/4"$ $\frac{3/4"}{1"} 1/2" 1" 3/4"$ $\frac{3/4"}{1"} 1/2" 1" 3/4"$ $\frac{3/4"}{1} 1" 1/2" 1" 3/4"$ $\frac{3/4"}{1} 1" 1/2" 1" 3/4"$ $\frac{3}{4} 1" 1/2" 1" 3/4"$ $\frac{3}{4} 1" 1/2" 1" 3/4"$ $\frac{3}{4} 1" 1/2" 1" 1/2" 1" 3/4"$ |                                                             |                                                                                                                                                                                                                                                                                                                                                             |                          |                              |                                                                       |                          |                              |                                                                                               | 3/4"                               |                                              |     |  |
|                                                                                                                                                                                                 |                                                                                                                                                                                                                                                                                                                            | )<br>EREMON                                                 | DIMENSIONS ARE SHOWN IN INCHES [CENTIMETERS]<br>TOLERANCES ARE AS FOLLOWS UNLESS OTHERWISE SPECIFIED<br>X.XX X.XXX X.XXXX ANGULAR FINISH<br>±.12 ±.031 ±.0156 ±1.0° 250<br>REMOVE AND DEBURR SHARP EDGES AND CORNERS<br>ALL DIMENSIONS ARE AFTER FINISH OR PLATING<br>REFERENCE DIMENSIONS ARE SHOWN IN PARENTHESES ( )<br>CRITICAL DIMENSIONS ARE SHOWN IN |                          |                              |                                                                       |                          |                              | ELECTRIC BOILERS<br>439 MAIN RD. TOWACO NJ 07082<br>PHONE: (800) 221-1522 FAX: (718) 386-7809 |                                    |                                              |     |  |
|                                                                                                                                                                                                 |                                                                                                                                                                                                                                                                                                                            | THIS DRAWING<br>TRANSFER INC.<br>USED, COPIED<br>OR SALE OF | TITLE ES85-ES180 ELECTRI<br>DRAWING AND/OR SPECIFICATIONS ARE THE PROPERTY OF DIVERSIFIED HEAT<br>SFER INC. THIS CONFIDENTIAL AND PROPRIETARY INFORMATION SHALL NOT BE<br>D, COPIED OR REPRODUCED IN ANY MEANS AS THE BASIS FOR MANUFACTURE<br>R SALE OF APPARATUS WITHOUT WRITTEN AUTHORIZATION FROM OWNER.                                                |                          |                              |                                                                       |                          |                              |                                                                                               |                                    |                                              |     |  |
| A     FOR RELEASE     JH     5/31/24       REV     ECN     REVISION DESCRIPTION     NAME     DATE                                                                                               |                                                                                                                                                                                                                                                                                                                            |                                                             | GLE PROJECTION DWG. SCALE MATERIAL SPEC:<br>1:16 DRAWN B CHECKED                                                                                                                                                                                                                                                                                            |                          |                              |                                                                       |                          | -                            | DATE<br>5/31/2024                                                                             | DWG<br>ES85-ES<br>SHEET 2 C        | 180                                          | REV |  |
| 4                                                                                                                                                                                               | 4 3                                                                                                                                                                                                                                                                                                                        |                                                             |                                                                                                                                                                                                                                                                                                                                                             |                          | 2                            |                                                                       |                          |                              |                                                                                               |                                    | 1                                            |     |  |