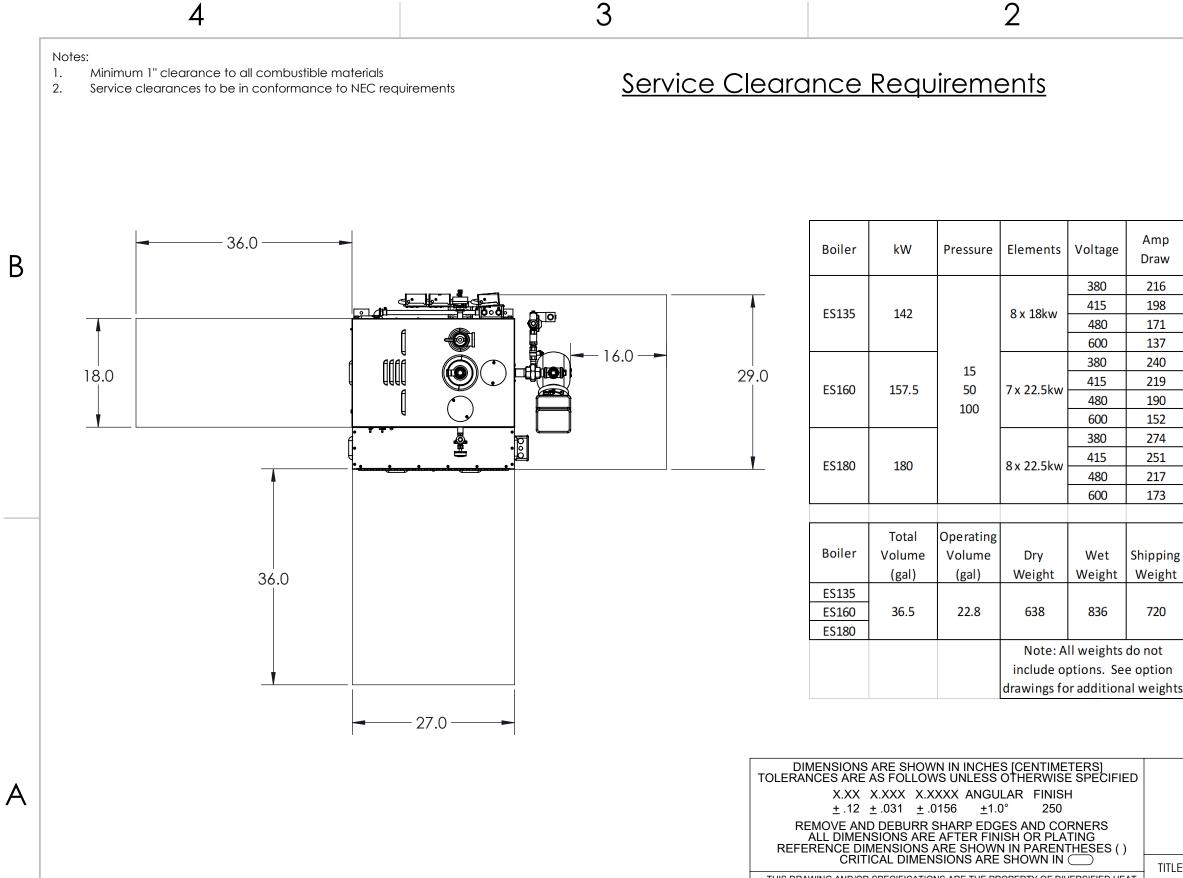

Amp

Draw

216

198

171

137

240

219

190

152

274

251

217

173

Shipping Weight

720

TITLE

2

PHONE: (800) 221-1522 FAX: (718) 386-7809

ES135-ES180 ELECTRIC STEAM BOILER 15 PSI, 50 PSI, 100 PSI 380V, 415V, 480V & 600V/3PH

|            | NAME | DATE     | DWG#         | REV |  |  |
|------------|------|----------|--------------|-----|--|--|
| DRAWN BY   | JH   | 12/28/23 | ES135-ES180  |     |  |  |
| CHECKED BY |      |          | SHEET 2 OF 2 |     |  |  |
|            |      |          |              |     |  |  |