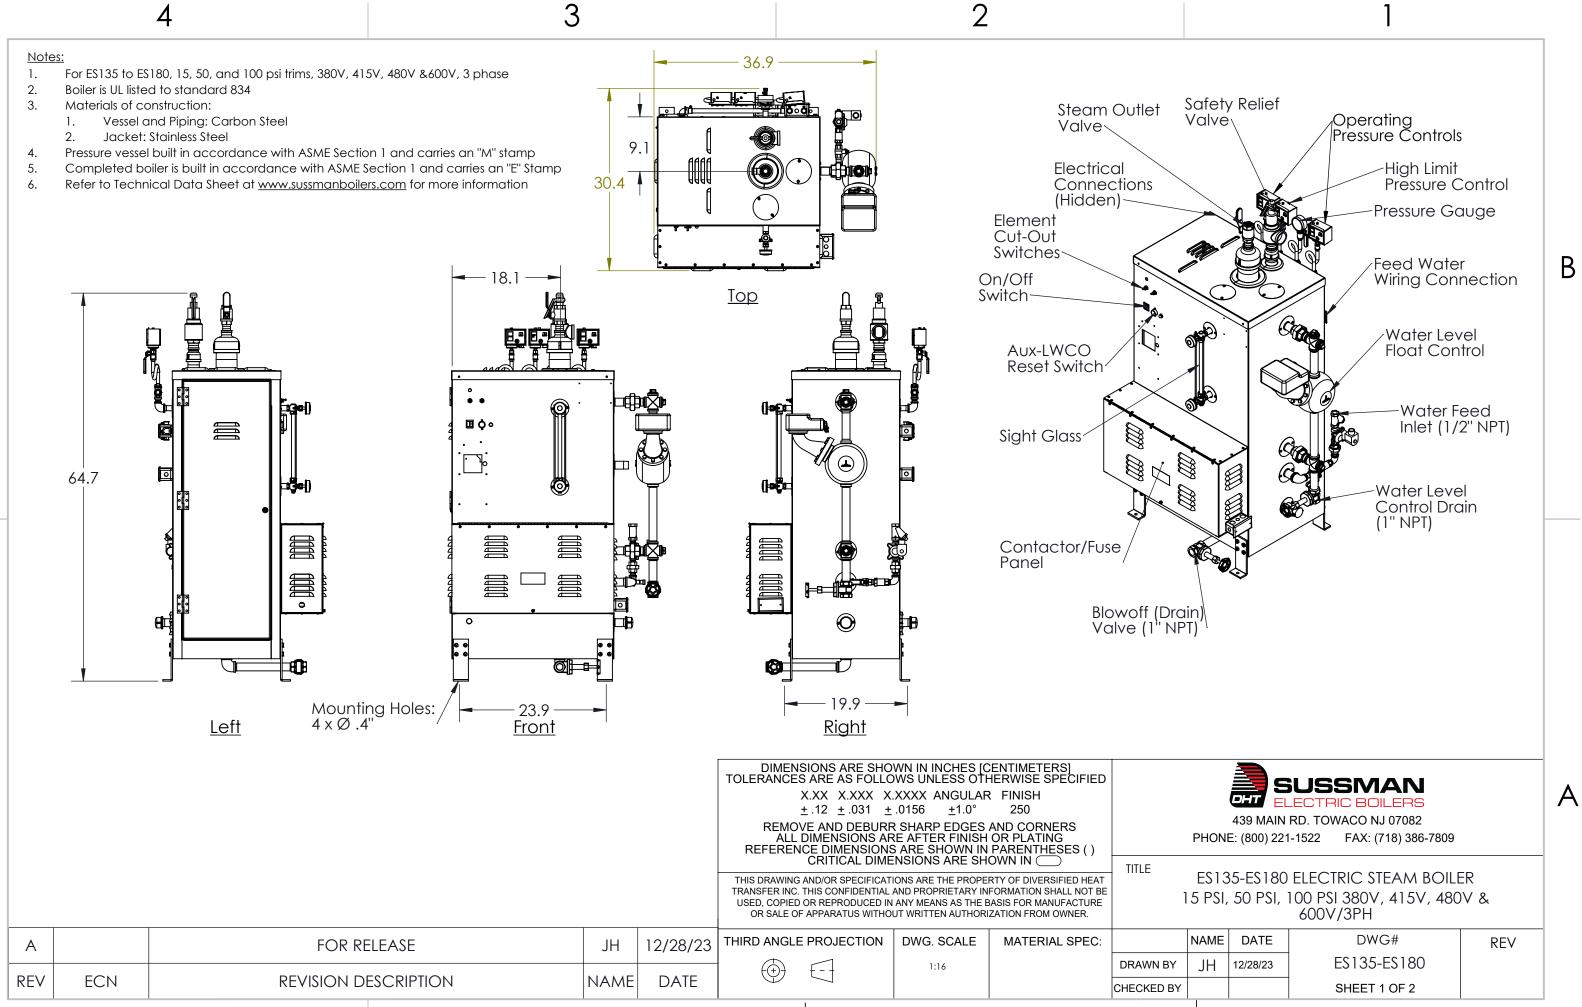

TITLE

2

PHONE: (800) 221-1522 FAX: (718) 386-7809

ES135-ES180 ELECTRIC STEAM BOILER 15 PSI, 50 PSI, 100 PSI 380V, 415V, 480V & 600V/3PH

|            | NAME | DATE     | DWG#         | REV |  |  |
|------------|------|----------|--------------|-----|--|--|
| DRAWN BY   | JH   | 12/28/23 | ES135-ES180  |     |  |  |
| CHECKED BY |      |          | SHEET 2 OF 2 |     |  |  |
|            |      |          |              |     |  |  |