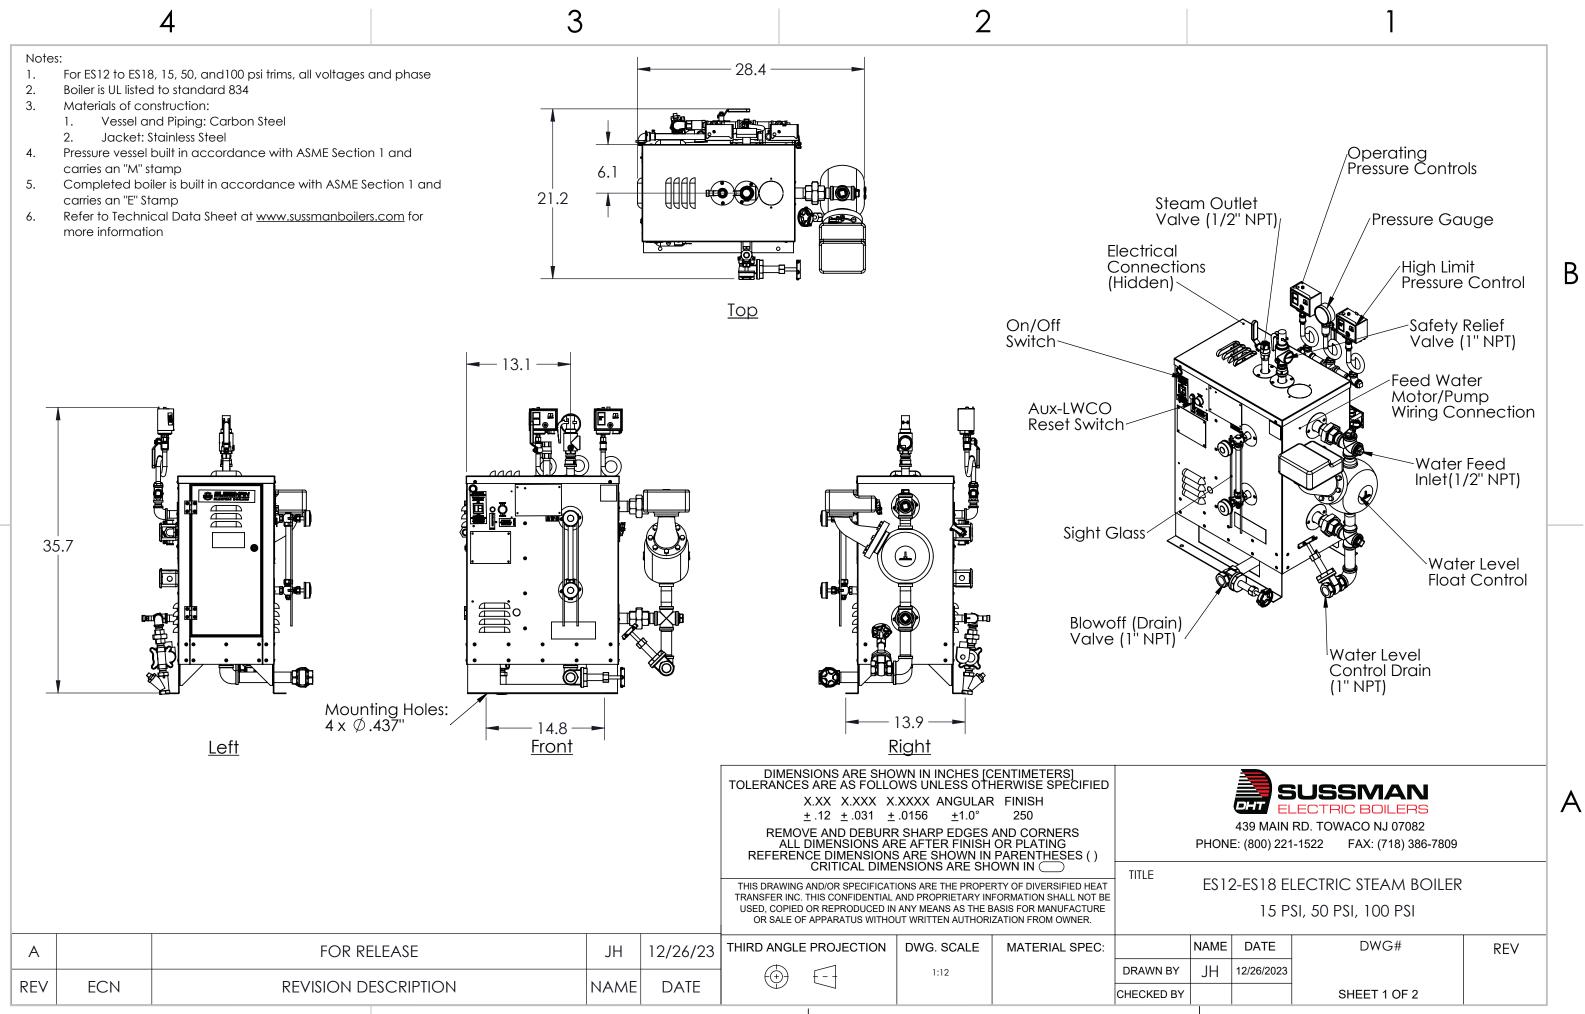

## ES12-ES18 ELECTRIC STEAM BOILER 15 PSI, 50 PSI, 100 PSI

|            | NAME | DATE       | DWG#         | REV |
|------------|------|------------|--------------|-----|
| DRAWN BY   | JH   | 12/26/2023 |              |     |
| CHECKED BY |      |            | SHEET 2 OF 2 |     |
|            |      |            | _            |     |