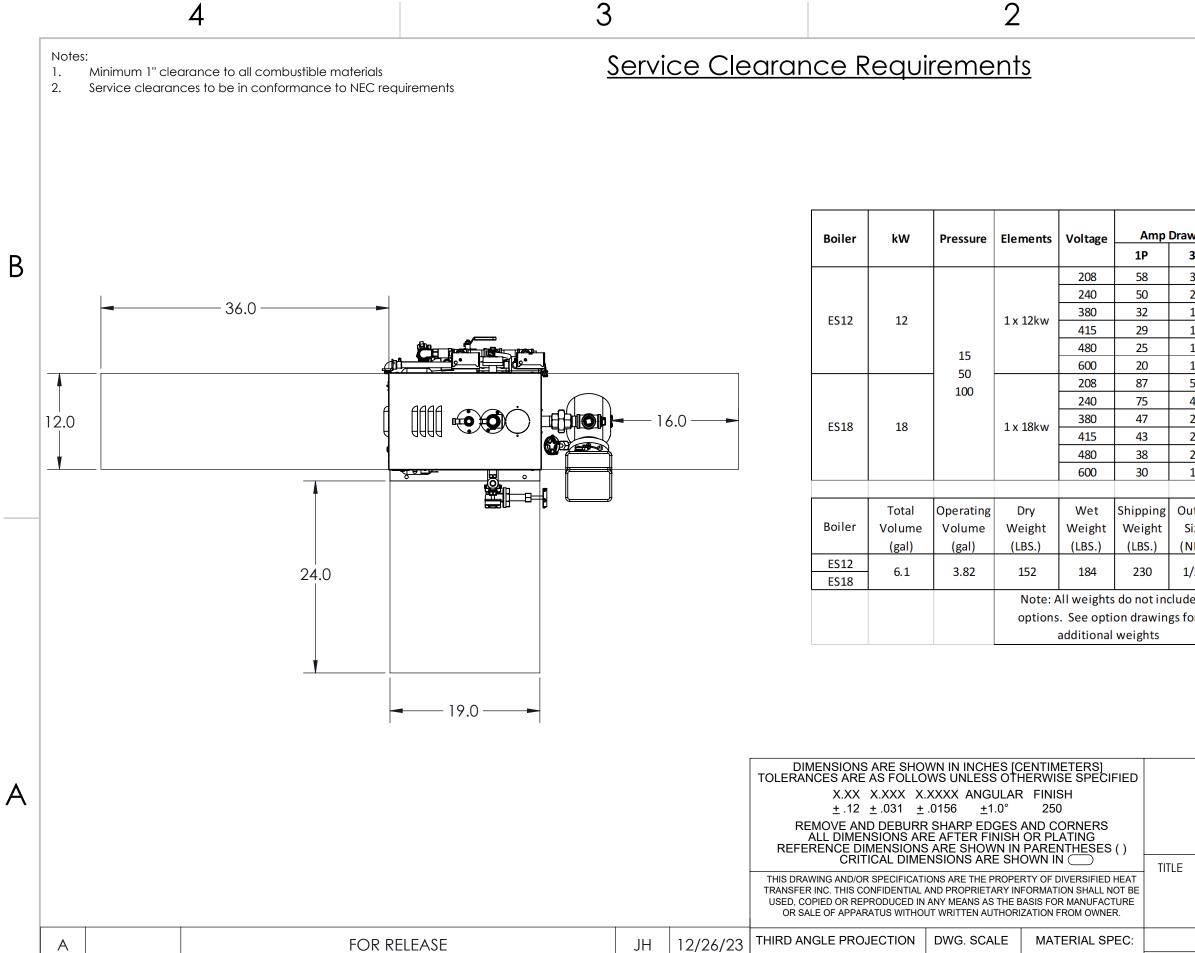

NAME

DATE

2

1:12

 $( \bigcirc )$ 

 $\overline{\left\{ \cdot \right\}}$ 

| w<br>3P               | Control<br>Voltage                | Steam Flowrate<br>(Ibs/hr) | Feed Water<br>Consumption<br>(GPM)   | onsumption Min. Feed Water |  |
|-----------------------|-----------------------------------|----------------------------|--------------------------------------|----------------------------|--|
| 33<br>29              | 120                               |                            |                                      |                            |  |
| 18<br>17              | 240                               | 36.2                       | 0.072                                | 0.217                      |  |
| 14<br>12              | 120                               |                            |                                      |                            |  |
| 50<br>43              | 120                               |                            |                                      |                            |  |
| 27<br>25              | 240                               | 54.2                       | 0.108                                | 0.325                      |  |
| 22<br>17              | 120                               |                            |                                      |                            |  |
|                       |                                   |                            |                                      |                            |  |
| utlet<br>Size<br>NPT) | Water<br>Feed Inlet<br>Size (NPT) | Drain Outlet<br>Size (NPT) | Safety Valve<br>Outlet Size<br>(NPT) |                            |  |
| /2"                   | 1/2"                              | 1"                         | 1"                                   |                            |  |
| e<br>or               |                                   |                            |                                      |                            |  |

## ES12-ES18 ELECTRIC STEAM BOILER 15 PSI, 50 PSI, 100 PSI

|            | NAME | DATE       | DWG#         | REV |
|------------|------|------------|--------------|-----|
| DRAWN BY   | JH   | 12/26/2023 |              |     |
| CHECKED BY |      |            | SHEET 2 OF 2 |     |
|            |      |            | _            |     |